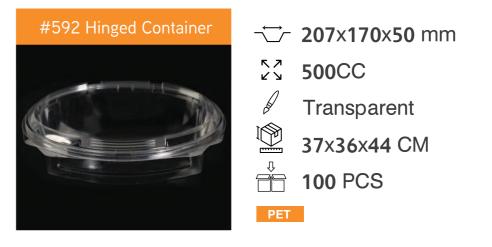

rica and Europe.

#### **FACTS**

More than 17 years of experience in this field. First company in Egypt to employ the highest technologythe world has reached in PET sheets.







All **PP** products are microwaveable oven safe.



All **PET** products are suitable for cold packaging only.



# **Product #Code**





**DETAILS** 











Material





Hinged Container



#### LARGE RECTANGULAR CONTAINER













54x36x45.5 CM









































#### MEDIUM RECTANGULAR CONTAINER



























PET/PP



















# SMALL RECTANGULAR CONTAINER









PET























# LARGE SQUARED CONTAINER

















# SMALL SQUARED CONTAINER



















WWW.ALBARAKAPACK.COM





























# OVAL CONTAINER































# THANK YOU