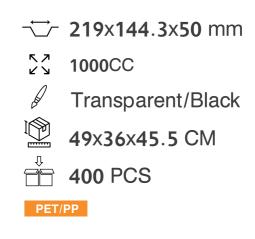

# **Product #Code**

**DETAILS** 

Material

Hinged Container

#### MEDIUM RECTANGULAR CONTAINER

PET/PP