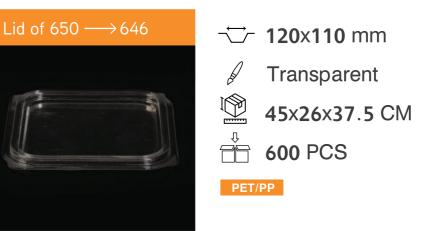

# **Product #Code**

**DETAILS** 

Material

Hinged Container

#### MEDIUM RECTANGULAR CONTAINER

PET/PP