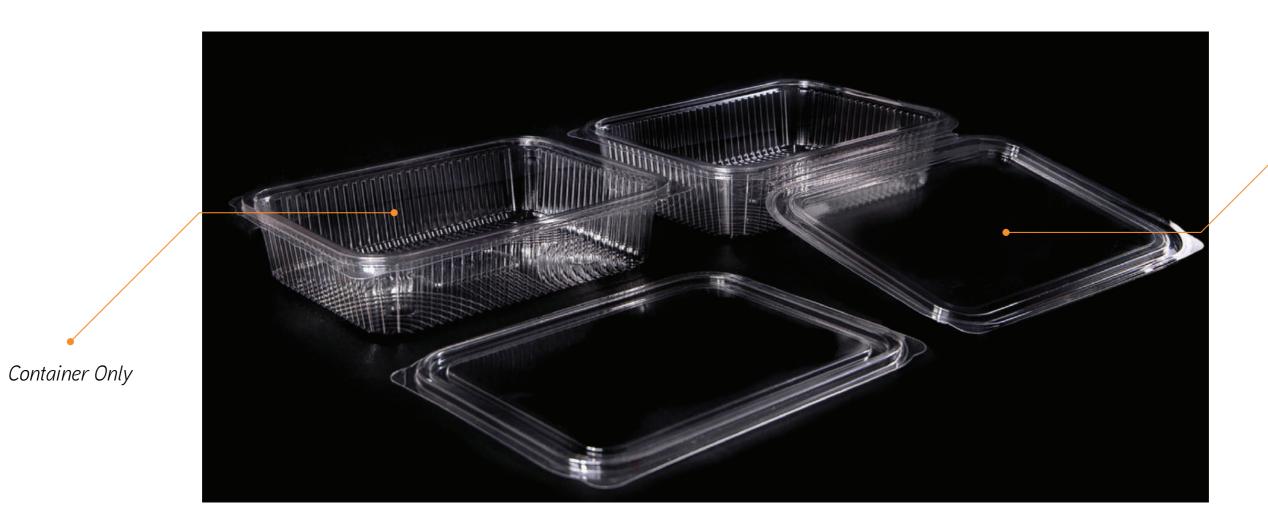

# **Product #Code**

**DETAILS** 

Material

Hinged Container

#### MEDIUM RECTANGULAR CONTAINER

PET/PP

# SMALL RECTANGULAR CONTAINER

PET