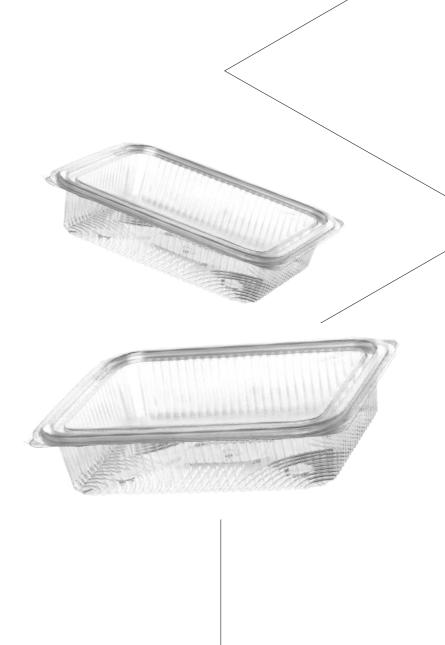

# **Product #Code**

**DETAILS** 

Material

Hinged Container

#### MEDIUM RECTANGULAR CONTAINER

PET/PP