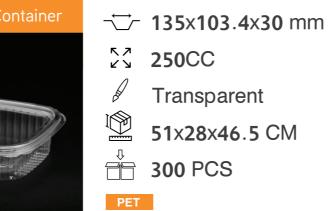

ackaging products that meet the requirements of customers at the highest standards.

#### **VISION**



To become the leaders in exporting packing and packaging products to Middle East, Africa and Europe.

#### **FACTS**

More than 17 years of experience in this field. First company in Egypt to employ the highest technologythe world has reached in PET sheets.







All **PP** products are microwaveable oven safe.



All **PET** products are suitable for cold packaging only.



# **Product #Code**





**DETAILS** 











Material





Hinged Container



#### LARGE RECTANGULAR CONTAINER













54x36x45.5 CM









































#### MEDIUM RECTANGULAR CONTAINER



























PET/PP



















# SMALL RECTANGULAR CONTAINER









PET























# LARGE SQUARED CONTAINER

















# SMALL SQUARED CONTAINER



















WWW.ALBARAKAPACK.COM





























# OVAL CONTAINER































# THANK YOU