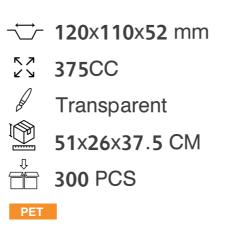

To become the leaders in exporting packing and packaging products to Middle East, Africa and Europe.

#### **FACTS**

More than 17 years of experience in this field. First company in Egypt to employ the highest technologythe world has reached in PET sheets.







All **PP** products are microwaveable oven safe.



All **PET** products are suitable for cold packaging only.



# **Product #Code**





**DETAILS** 











Material





Hinged Container



#### LARGE RECTANGULAR CONTAINER













54x36x45.5 CM









































#### MEDIUM RECTANGULAR CONTAINER



























PET/PP



















# SMALL RECTANGULAR CONTAINER









PET























# LARGE SQUARED CONTAINER

















# SMALL SQUARED CONTAINER



















WWW.ALBARAKAPACK.COM





























# OVAL CONTAINER































# THANK YOU