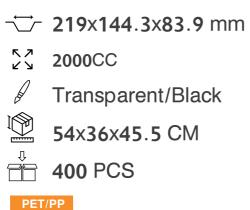

# **Product #Code**

**DETAILS** 

Material

Hinged Container

#### LARGE RECTANGULAR CONTAINER

54x36x45.5 CM

#### MEDIUM RECTANGULAR CONTAINER

PET/PP