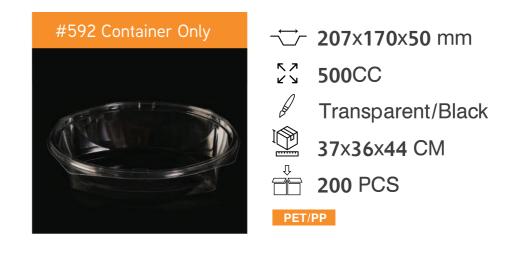

urope.

#### **FACTS**

More than 17 years of experience in this field. First company in Egypt to employ the highest technologythe world has reached in PET sheets.







All **PP** products are microwaveable oven safe.



All **PET** products are suitable for cold packaging only.



# **Product #Code**





**DETAILS** 











Material





Hinged Container



#### LARGE RECTANGULAR CONTAINER













54x36x45.5 CM









































#### MEDIUM RECTANGULAR CONTAINER



























PET/PP



















# SMALL RECTANGULAR CONTAINER









PET























# LARGE SQUARED CONTAINER

















# SMALL SQUARED CONTAINER



















WWW.ALBARAKAPACK.COM





























# OVAL CONTAINER































# THANK YOU