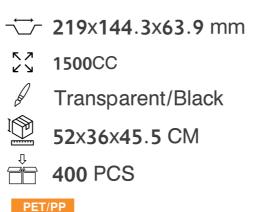

# **Product #Code**

**DETAILS** 

Material

Hinged Container

#### LARGE RECTANGULAR CONTAINER

54x36x45.5 CM