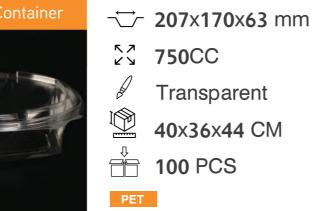

Africa and Europe.

#### **FACTS**

More than 17 years of experience in this field. First company in Egypt to employ the highest technologythe world has reached in PET sheets.







All **PP** products are microwaveable oven safe.



All **PET** products are suitable for cold packaging only.



# **Product #Code**





**DETAILS** 











Material





Hinged Container



#### LARGE RECTANGULAR CONTAINER













54x36x45.5 CM









































#### MEDIUM RECTANGULAR CONTAINER



























PET/PP



















# SMALL RECTANGULAR CONTAINER









PET























# LARGE SQUARED CONTAINER

















# SMALL SQUARED CONTAINER



















WWW.ALBARAKAPACK.COM





























# OVAL CONTAINER































# THANK YOU