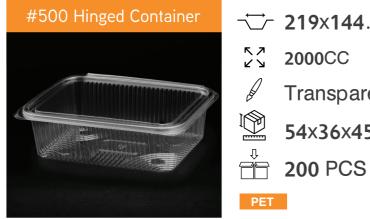

# **Product #Code**

**DETAILS** 

Material

Hinged Container

#### LARGE RECTANGULAR CONTAINER

54x36x45.5 CM