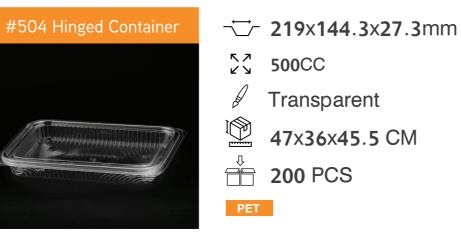

# **Product #Code**

**DETAILS** 

Material

Hinged Container

#### LARGE RECTANGULAR CONTAINER

54x36x45.5 CM

#### MEDIUM RECTANGULAR CONTAINER

PET/PP