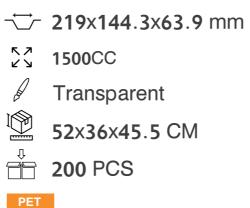

# **Product #Code**

**DETAILS** 

Material

Hinged Container

#### LARGE RECTANGULAR CONTAINER

54x36x45.5 CM