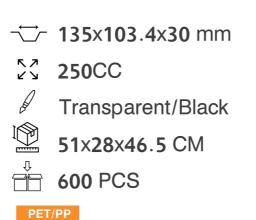

# **Product #Code**

**DETAILS** 

Material

Hinged Container

#### LARGE RECTANGULAR CONTAINER

54x36x45.5 CM