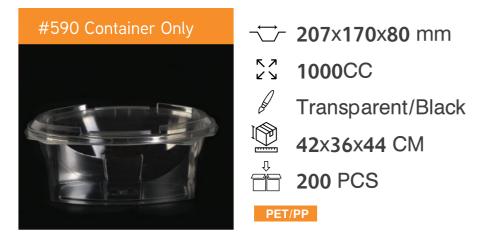

and Europe.

#### **FACTS**

More than 17 years of experience in this field. First company in Egypt to employ the highest technologythe world has reached in PET sheets.







All **PP** products are microwaveable oven safe.



All **PET** products are suitable for cold packaging only.



# **Product #Code**





**DETAILS** 











Material





Hinged Container



#### LARGE RECTANGULAR CONTAINER













54x36x45.5 CM









































#### MEDIUM RECTANGULAR CONTAINER



























PET/PP



















# SMALL RECTANGULAR CONTAINER









PET























# LARGE SQUARED CONTAINER

















# SMALL SQUARED CONTAINER



















WWW.ALBARAKAPACK.COM





























# OVAL CONTAINER































# THANK YOU