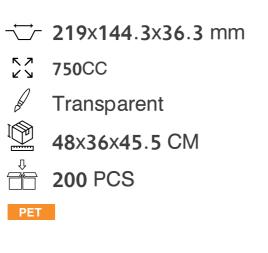

# **Product #Code**

**DETAILS** 

Material

Hinged Container

# SMALL RECTANGULAR CONTAINER

PET