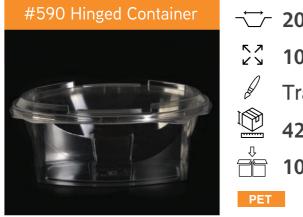

East, Africa and Europe.

#### **FACTS**

More than 17 years of experience in this field. First company in Egypt to employ the highest technologythe world has reached in PET sheets.







All **PP** products are microwaveable oven safe.



All **PET** products are suitable for cold packaging only.



# **Product #Code**





**DETAILS** 











Material





Hinged Container



#### LARGE RECTANGULAR CONTAINER













54x36x45.5 CM









































#### MEDIUM RECTANGULAR CONTAINER



























PET/PP



















# SMALL RECTANGULAR CONTAINER









PET























# LARGE SQUARED CONTAINER

















# SMALL SQUARED CONTAINER



















WWW.ALBARAKAPACK.COM





























# OVAL CONTAINER































# THANK YOU