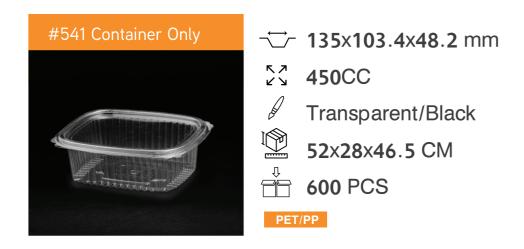

# **Product #Code**

**DETAILS** 

Material

Hinged Container

#### MEDIUM RECTANGULAR CONTAINER

PET/PP