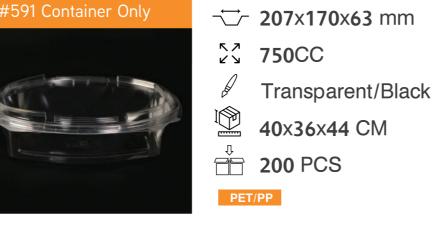

Europe.

#### **FACTS**

More than 17 years of experience in this field. First company in Egypt to employ the highest technologythe world has reached in PET sheets.







All **PP** products are microwaveable oven safe.



All **PET** products are suitable for cold packaging only.



# **Product #Code**





**DETAILS** 











Material





Hinged Container



#### LARGE RECTANGULAR CONTAINER













54x36x45.5 CM









































#### MEDIUM RECTANGULAR CONTAINER



























PET/PP



















# SMALL RECTANGULAR CONTAINER









PET























# LARGE SQUARED CONTAINER

















# SMALL SQUARED CONTAINER



















WWW.ALBARAKAPACK.COM





























# OVAL CONTAINER































# THANK YOU