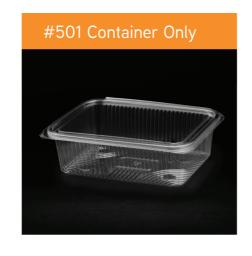

# **Product #Code**

**DETAILS** 

Material

Hinged Container

#### LARGE RECTANGULAR CONTAINER

54x36x45.5 CM