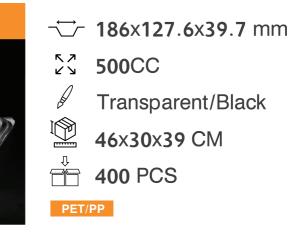

# **Product #Code**

**DETAILS** 

Material

Hinged Container

#### MEDIUM RECTANGULAR CONTAINER

PET/PP