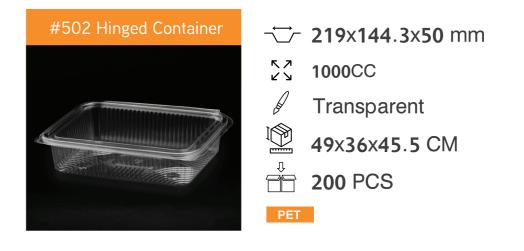

# **Product #Code**

**DETAILS** 

Material

Hinged Container

#### MEDIUM RECTANGULAR CONTAINER

PET/PP