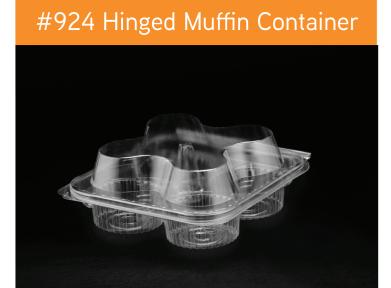

tions

46x36x45.5 CM

400 PCS

PET/PP

#### Lid of 902



→ 219x140.5 mm

2 Sections

Transparent

43x36x45.5 CM

400 PCS

PET/PP





**⁻☐ 219**x**140**.5 mm

3 Sections

Transparent

43x36x45.5 CM

₹ 400 PCS

PET/PP





**~ 219**x**140**.5 mm

4 Sections

43x36x45.5 CM

400 PCS

PET/PP



#### #905 Container Only









400 PCS

PET/PP

#### #906 Container Only











PET/PP

#### Lid of 905



**→ 219**x**140.5** mm

5 Sections

Transparent

43x36x45.5 CM

400 PCS

PET/PP





**→ 219**x**140**.5 mm

6 Sections

Transparent

43x36x45.5 CM

400 PCS

PET/PP





## MEDIUM RECTANGULAR COMPARTMENT CONTAINERS







































## SMALL RECTANGULAR COMPARTMENT CONTAINERS



































# MUFFIN CONTAINER AND SQUARED COMPARTMENT CONTAINER















# THANK YOU