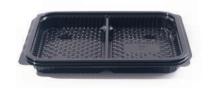

x34.5x41.5 CM



**200** PCS

PP

#### Lid of 911



**~ 240**x**220**x**42** mm



1 Section



Transparent



49.5x32x41.5 CM



**200** PCS

PP





**~ 240**x**220**x**42** mm



2 Sections



Transparent



49.5x32x41.5 CM



**200** PCS

PP











**~ 240 ×220 ×42** mm



3 Sections



Black



49x34.5x41.5 CM



**200** PCS

PP





**~ 240**×**220**×**42** mm



2 Sections



Black



49x34.5x41.5 CM



200 PCS

PP

#### Lid of 913



**→ 240**x**220**x**42** mm



3 Section



Transparent



49.5x32x41.5 CM



**200** PCS







**→ 240**×**220**×**42** mm



2 Sections



Transparent



49.5x32x41.5 CM



**200** PCS







### LARGE MEAL CONTAINERS



1

WWW.ALBARAKAPACK.COM

#713

























## LARGE RECTANGULAR COMPARTMENTCONTAINERS





























→ 219x140.5x24.5 mm



Transparent/Black



400 PCS

PET/PP

#### #903 Container Only



**→ 219**x**140**.5x**24**.5 mm

3 Sections

Transparent/Black

46x36x45.5 CM

400 PCS

PET/PP

#### #904 Container Only



→ 219×140.5×24.5 mm

4 Sections

46x36x45.5 CM

400 PCS

PET/PP

#### Lid of 902



→ 219x140.5 mm

2 Sections

Transparent

43x36x45.5 CM

400 PCS

PET/PP





**⁻☐ 219**x**140**.5 mm

3 Sections

Transparent

43x36x45.5 CM

₹ 400 PCS

PET/PP





**~ 219**x**140**.5 mm

4 Sections

43x36x45.5 CM

400 PCS

PET/PP



#### #905 Container Only









400 PCS

PET/PP

#### #906 Container Only











PET/PP

#### Lid of 905



**→ 219**x**140.5** mm

5 Sections

Transparent

43x36x45.5 CM

400 PCS

PET/PP





**→ 219**x**140**.5 mm

6 Sections

Transparent

43x36x45.5 CM

400