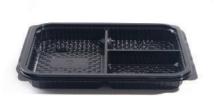

2 Sections

Transparent

49.5x32x41.5 CM

**200** PCS

PP

**~ 240 ×220 ×42** mm

3 Sections

Black

49x34.5x41.5 CM

**200** PCS

PP

**~ 240**×**220**×**42** mm

2 Sections

Black

49x34.5x41.5 CM

200 PCS