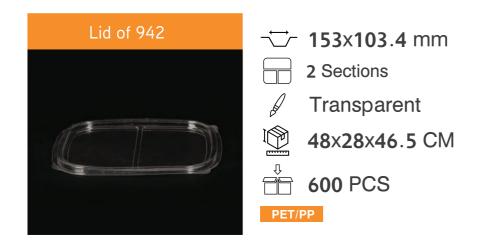

#### Lid of 902

→ 219x140.5 mm

2 Sections

Transparent

43x36x45.5 CM

400 PCS

PET/PP

**⁻☐ 219**x**140**.5 mm

3 Sections

Transparent

43x36x45.5 CM

₹ 400 PCS

PET/PP

**~ 219**x**140**.5 mm

4 Sections

43x36x45.5 CM