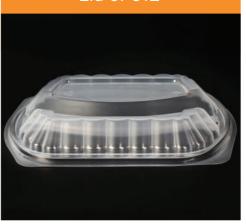

### LARGE MEAL CONTAINERS

1

WWW.ALBARAKAPACK.COM

#713

## LARGE RECTANGULAR COMPARTMENTCONTAINERS

→ 219x140.5x24.5 mm

Transparent/Black

400 PCS

PET/PP

#### #903 Container Only

**→ 219**x**140**.5x**24**.5 mm

3 Sections

Transparent/Black

46x36x45.5 CM

400 PCS

PET/PP