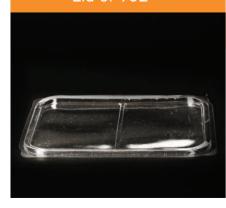

#### Lid of 902

→ 219x140.5 mm

2 Sections

Transparent

43x36x45.5 CM

400 PCS

PET/PP

**⁻☐ 219**x**140**.5 mm

3 Sections

Transparent

43x36x45.5 CM

₹ 400 PCS

PET/PP

**~ 219**x**140**.5 mm

4 Sections

43x36x45.5 CM

400 PCS

PET/PP