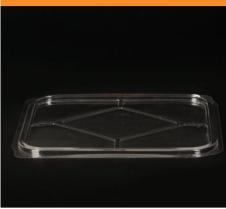

#### Lid of 902

→ 219x140.5 mm

2 Sections

Transparent

43x36x45.5 CM

400 PCS

PET/PP

**⁻☐ 219**x**140**.5 mm

3 Sections

Transparent

43x36x45.5 CM

₹ 400 PCS

PET/PP

**~ 219**x**140**.5 mm

4 Sections

43x36x45.5 CM