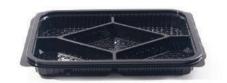

#### #903 Container Only

**→ 219**x**140**.5x**24**.5 mm

3 Sections

Transparent/Black

46x36x45.5 CM

400 PCS

PET/PP