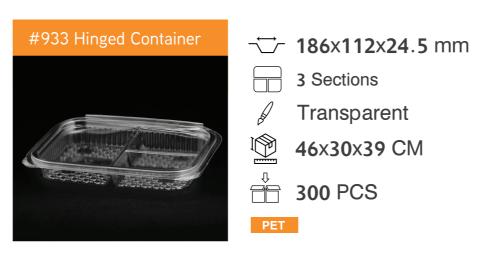

Container Only



**→ 219**x**140**.5x**24**.5 mm

3 Sections

Transparent/Black

46x36x45.5 CM

400 PCS

PET/PP

#### #904 Container Only



→ 219×140.5×24.5 mm

4 Sections

46x36x45.5 CM

400 PCS

PET/PP

#### Lid of 902



→ 219x140.5 mm

2 Sections

Transparent

43x36x45.5 CM

400 PCS

PET/PP





**⁻☐ 219**x**140**.5 mm

3 Sections

Transparent

43x36x45.5 CM

₹ 400 PCS

PET/PP





**~ 219**x**140**.5 mm

4 Sections

43x36x45.5 CM

400 PCS

PET/PP



#### #905 Container Only









400 PCS

PET/PP

#### #906 Container Only











PET/PP

#### Lid of 905



**→ 219**x**140.5** mm

5 Sections

Transparent

43x36x45.5 CM

400 PCS

PET/PP





**→ 219**x**140**.5 mm

6 Sections

Transparent

43x36x45.5 CM

400 PCS

PET/PP





## MEDIUM RECTANGULAR COMPARTMENT CONTAINERS







































## SMALL RECTANGULAR COMPARTMENT CONTAINERS



































# MUFFIN CONTAINER AND SQUARED COMPARTMENT CONTAINER















# THANK YOU