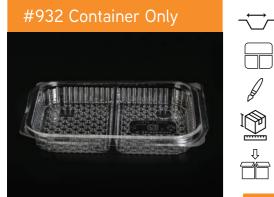

er Only



**→ 219**x**140**.5x**24**.5 mm

3 Sections

Transparent/Black

46x36x45.5 CM

400 PCS

PET/PP

#### #904 Container Only



→ 219×140.5×24.5 mm

4 Sections

46x36x45.5 CM

400 PCS

PET/PP

#### Lid of 902



→ 219x140.5 mm

2 Sections

Transparent

43x36x45.5 CM

400 PCS

PET/PP





**⁻☐ 219**x**140**.5 mm

3 Sections

Transparent

43x36x45.5 CM

₹ 400 PCS

PET/PP





**~ 219**x**140**.5 mm

4 Sections

43x36x45.5 CM

400 PCS

PET/PP



#### #905 Container Only









400 PCS

PET/PP

#### #906 Container Only











PET/PP

#### Lid of 905



**→ 219**x**140.5** mm

5 Sections

Transparent

43x36x45.5 CM

400 PCS

PET/PP





**→ 219**x**140**.5 mm

6 Sections

Transparent

43x36x45.5 CM

400 PCS

PET/PP





## MEDIUM RECTANGULAR COMPARTMENT CONTAINERS







































## SMALL RECTANGULAR COMPARTMENT CONTAINERS



































# MUFFIN CONTAINER AND SQUARED COMPARTMENT CONTAINER















# THANK YOU