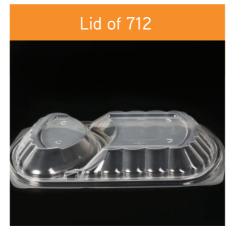

#### Lid of 913

**→ 240**x**220**x**42** mm

3 Section

Transparent

49.5x32x41.5 CM

**200** PCS

**→ 240**×**220**×**42** mm

2 Sections