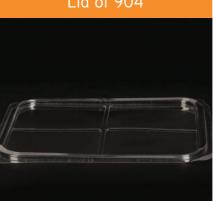

#### #904 Container Only

→ 219×140.5×24.5 mm

4 Sections

46x36x45.5 CM

400 PCS

PET/PP