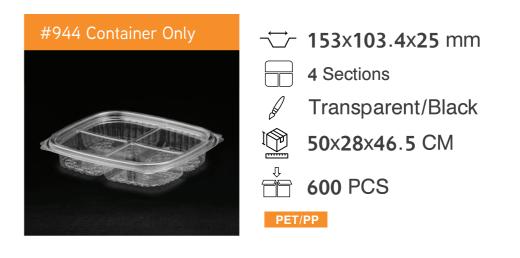

#### #904 Container Only

→ 219×140.5×24.5 mm

4 Sections

46x36x45.5 CM

400 PCS

PET/PP