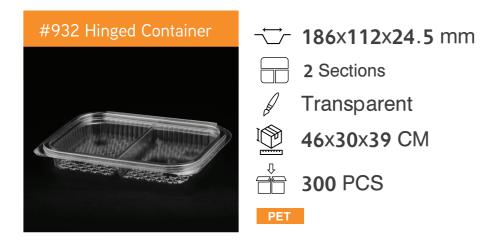

03 Container Only



**→ 219**x**140**.5x**24**.5 mm

3 Sections

Transparent/Black

46x36x45.5 CM

400 PCS

PET/PP

#### #904 Container Only



→ 219×140.5×24.5 mm

4 Sections

46x36x45.5 CM

400 PCS

PET/PP

#### Lid of 902



→ 219x140.5 mm

2 Sections

Transparent

43x36x45.5 CM

400 PCS

PET/PP





**⁻☐ 219**x**140**.5 mm

3 Sections

Transparent

43x36x45.5 CM

₹ 400 PCS

PET/PP





**~ 219**x**140**.5 mm

4 Sections

43x36x45.5 CM

400 PCS

PET/PP



#### #905 Container Only









400 PCS

PET/PP

#### #906 Container Only











PET/PP

#### Lid of 905



**→ 219**x**140.5** mm

5 Sections

Transparent

43x36x45.5 CM

400 PCS

PET/PP





**→ 219**x**140**.5 mm

6 Sections

Transparent

43x36x45.5 CM

400 PCS

PET/PP





## MEDIUM RECTANGULAR COMPARTMENT CONTAINERS







































## SMALL RECTANGULAR COMPARTMENT CONTAINERS



































# MUFFIN CONTAINER AND SQUARED COMPARTMENT CONTAINER















# THANK YOU