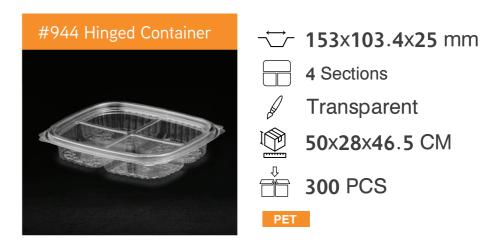

6x45.5 CM

400 PCS

PET/PP

#### #904 Container Only



→ 219×140.5×24.5 mm

4 Sections

46x36x45.5 CM

400 PCS

PET/PP

#### Lid of 902



→ 219x140.5 mm

2 Sections

Transparent

43x36x45.5 CM

400 PCS

PET/PP





**⁻☐ 219**x**140**.5 mm

3 Sections

Transparent

43x36x45.5 CM

₹ 400 PCS

PET/PP





**~ 219**x**140**.5 mm

4 Sections

43x36x45.5 CM

400 PCS

PET/PP



#### #905 Container Only









400 PCS

PET/PP

#### #906 Container Only











PET/PP

#### Lid of 905



**→ 219**x**140.5** mm

5 Sections

Transparent

43x36x45.5 CM

400 PCS

PET/PP





**→ 219**x**140**.5 mm

6 Sections

Transparent

43x36x45.5 CM

400 PCS

PET/PP





## MEDIUM RECTANGULAR COMPARTMENT CONTAINERS







































## SMALL RECTANGULAR COMPARTMENT CONTAINERS



































# MUFFIN CONTAINER AND SQUARED COMPARTMENT CONTAINER















# THANK YOU