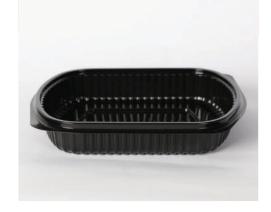

## MEAL CONTAINERS

**240**x**220**x**42** mm

1 Section

Black

49x34.5x41.5 CM

**200** PCS

PP

**~ 240 ×220 ×42** mm

2 Sections

Black

49x34.5x41.5 CM

**200** PCS

PP