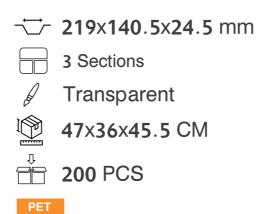

#### #903 Container Only

**→ 219**x**140**.5x**24**.5 mm

3 Sections

Transparent/Black

46x36x45.5 CM

400 PCS

PET/PP