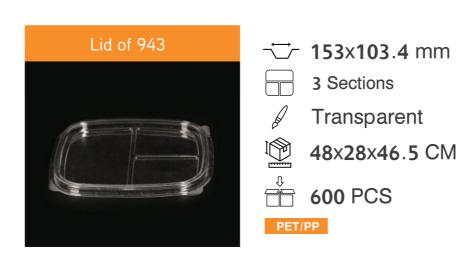

CS

PET/PP

#### #904 Container Only



→ 219×140.5×24.5 mm

4 Sections

46x36x45.5 CM

400 PCS

PET/PP

#### Lid of 902



→ 219x140.5 mm

2 Sections

Transparent

43x36x45.5 CM

400 PCS

PET/PP





**⁻☐ 219**x**140**.5 mm

3 Sections

Transparent

43x36x45.5 CM

₹ 400 PCS

PET/PP





**~ 219**x**140**.5 mm

4 Sections

43x36x45.5 CM

400 PCS

PET/PP



#### #905 Container Only









400 PCS

PET/PP

#### #906 Container Only











PET/PP

#### Lid of 905



**→ 219**x**140.5** mm

5 Sections

Transparent

43x36x45.5 CM

400 PCS

PET/PP





**→ 219**x**140**.5 mm

6 Sections

Transparent

43x36x45.5 CM

400 PCS

PET/PP





## MEDIUM RECTANGULAR COMPARTMENT CONTAINERS







































## SMALL RECTANGULAR COMPARTMENT CONTAINERS



































# MUFFIN CONTAINER AND SQUARED COMPARTMENT CONTAINER















# THANK YOU