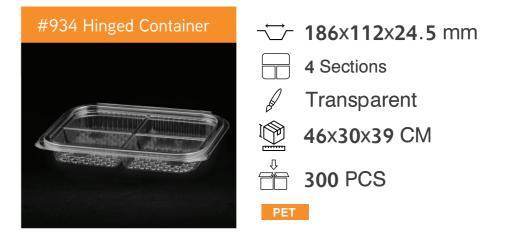

ontainer Only



**→ 219**x**140**.5x**24**.5 mm

3 Sections

Transparent/Black

46x36x45.5 CM

400 PCS

PET/PP

#### #904 Container Only



→ 219×140.5×24.5 mm

4 Sections

46x36x45.5 CM

400 PCS

PET/PP

#### Lid of 902



→ 219x140.5 mm

2 Sections

Transparent

43x36x45.5 CM

400 PCS

PET/PP





**⁻☐ 219**x**140**.5 mm

3 Sections

Transparent

43x36x45.5 CM

₹ 400 PCS

PET/PP





**~ 219**x**140**.5 mm

4 Sections

43x36x45.5 CM

400 PCS

PET/PP



#### #905 Container Only









400 PCS

PET/PP

#### #906 Container Only











PET/PP

#### Lid of 905



**→ 219**x**140.5** mm

5 Sections

Transparent

43x36x45.5 CM

400 PCS

PET/PP





**→ 219**x**140**.5 mm

6 Sections

Transparent

43x36x45.5 CM

400 PCS

PET/PP





## MEDIUM RECTANGULAR COMPARTMENT CONTAINERS







































## SMALL RECTANGULAR COMPARTMENT CONTAINERS



































# MUFFIN CONTAINER AND SQUARED COMPARTMENT CONTAINER















# THANK YOU