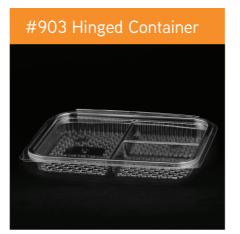

#### #903 Container Only

**→ 219**x**140**.5x**24**.5 mm

3 Sections

Transparent/Black

46x36x45.5 CM

400 PCS

PET/PP