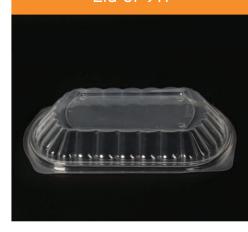

#### Lid of 911

**~ 240**x**220**x**42** mm

1 Section

Transparent

49.5x32x41.5 CM

**200** PCS

PP

**~ 240**x**220**x**42** mm