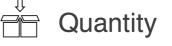

## LARGE RECTANGULAR COMPARTMENTCONTAINERS

→ 219x140.5x24.5 mm

Transparent/Black

400 PCS

PET/PP

#### #903 Container Only

**→ 219**x**140**.5x**24**.5 mm

3 Sections

Transparent/Black

46x36x45.5 CM

400 PCS

PET/PP