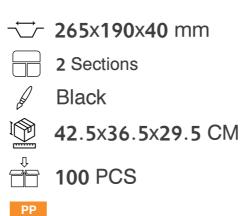

4.5x41.5 CM



**200** PCS

PP





**~ 240 ×220 ×42** mm



2 Sections



Black



49x34.5x41.5 CM



**200** PCS

PP

#### Lid of 911



**~ 240**x**220**x**42** mm



1 Section



Transparent



49.5x32x41.5 CM



**200** PCS

PP





**~ 240**x**220**x**42** mm



2 Sections



Transparent



49.5x32x41.5 CM



**200** PCS

PP











**~ 240 ×220 ×42** mm



3 Sections



Black



49x34.5x41.5 CM



**200** PCS

PP





**~ 240**×**220**×**42** mm



2 Sections



Black



49x34.5x41.5 CM



200 PCS

PP

#### Lid of 913



**→ 240**x**220**x**42** mm



3 Section



Transparent



49.5x32x41.5 CM



**200** PCS







**→ 240**×**220**×**42** mm



2 Sections



Transparent



49.5x32x41.5 CM



**200** PCS







### LARGE MEAL CONTAINERS



1

WWW.ALBARAKAPACK.COM

#713

























## LARGE RECTANGULAR COMPARTMENTCONTAINERS





























→ 219x140.5x24.5 mm



Transparent/Black



400 PCS

PET/PP

#### #903 Container Only



**→ 219**x**140**.5x**24**.5 mm

3 Sections

Transparent/Black

46x36x45.5 CM

400 PCS

PET/PP

#### #904 Container Only



→ 219×140.5×24.5 mm

4 Sections

46x36x45.5 CM

400 PCS

PET/PP

#### Lid of 902



→ 219x140.5 mm

2 Sections

Transparent

43x36x45.5 CM

400 PCS

PET/PP





**⁻☐ 219**x**140**.5 mm

3 Sections

Transparent

43x36x45.5 CM

₹ 400 PCS

PET/PP





**~ 219**x**140**.5 mm

4 Sections

43x36x45.5 CM

400 PCS

PET/PP



#### #905 Container Only









400 PCS

PET/PP

#### #906 Container Only











PET/PP

#### Lid of 905



**→ 219**x**140.5** mm

5 Sections

Transparent

43x36x45.5 CM

40