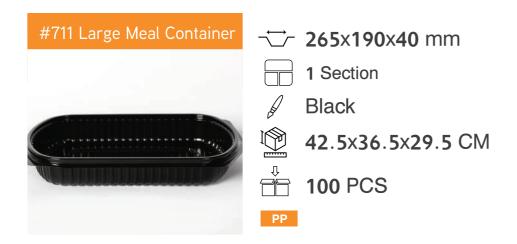

49x34.5x41.5 CM



**200** PCS

PP





**~ 240 ×220 ×42** mm



2 Sections



Black



49x34.5x41.5 CM



**200** PCS

PP

#### Lid of 911



**~ 240**x**220**x**42** mm



1 Section



Transparent



49.5x32x41.5 CM



**200** PCS

PP





**~ 240**x**220**x**42** mm



2 Sections



Transparent



49.5x32x41.5 CM



**200** PCS

PP











**~ 240 ×220 ×42** mm



3 Sections



Black



49x34.5x41.5 CM



**200** PCS

PP





**~ 240**×**220**×**42** mm



2 Sections



Black



49x34.5x41.5 CM



200 PCS

PP

#### Lid of 913



**→ 240**x**220**x**42** mm



3 Section



Transparent



49.5x32x41.5 CM



**200** PCS







**→ 240**×**220**×**42** mm



2 Sections



Transparent



49.5x32x41.5 CM



**200** PCS







### LARGE MEAL CONTAINERS



1

WWW.ALBARAKAPACK.COM

#713

























## LARGE RECTANGULAR COMPARTMENTCONTAINERS





























→ 219x140.5x24.5 mm



Transparent/Black



400 PCS

PET/PP

#### #903 Container Only



**→ 219**x**140**.5x**24**.5 mm

3 Sections

Transparent/Black

46x36x45.5 CM

400 PCS

PET/PP

#### #904 Container Only



→ 219×140.5×24.5 mm

4 Sections

46x36x45.5 CM

400 PCS

PET/PP

#### Lid of 902



→ 219x140.5 mm

2 Sections

Transparent

43x36x45.5 CM

400 PCS

PET/PP





**⁻☐ 219**x**140**.5 mm

3 Sections

Transparent

43x36x45.5 CM

₹ 400 PCS

PET/PP





**~ 219**x**140**.5 mm

4 Sections

43x36x45.5 CM

400 PCS

PET/PP



#### #905 Container Only









400 PCS

PET/PP

#### #906 Container Only











PET/PP

#### Lid of 905



**→ 219**x**140.5** mm

5 Sections

Transparent

43x36x45.5 CM