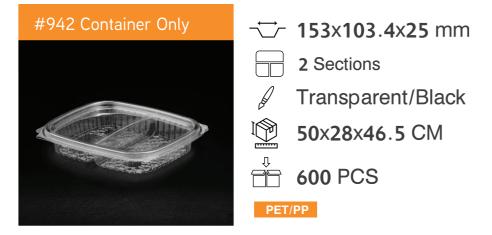

CM

400 PCS

PET/PP

#### #904 Container Only



→ 219×140.5×24.5 mm

4 Sections

46x36x45.5 CM

400 PCS

PET/PP

#### Lid of 902



→ 219x140.5 mm

2 Sections

Transparent

43x36x45.5 CM

400 PCS

PET/PP





**⁻☐ 219**x**140**.5 mm

3 Sections

Transparent

43x36x45.5 CM

₹ 400 PCS

PET/PP





**~ 219**x**140**.5 mm

4 Sections

43x36x45.5 CM

400 PCS

PET/PP



#### #905 Container Only









400 PCS

PET/PP

#### #906 Container Only











PET/PP

#### Lid of 905



**→ 219**x**140.5** mm

5 Sections

Transparent

43x36x45.5 CM

400 PCS

PET/PP





**→ 219**x**140**.5 mm

6 Sections

Transparent

43x36x45.5 CM

400 PCS

PET/PP





## MEDIUM RECTANGULAR COMPARTMENT CONTAINERS







































## SMALL RECTANGULAR COMPARTMENT CONTAINERS



































# MUFFIN CONTAINER AND SQUARED COMPARTMENT CONTAINER















# THANK YOU