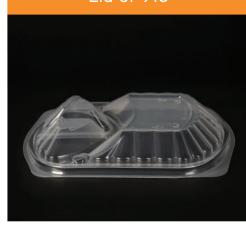

#### Lid of 911

**~ 240**x**220**x**42** mm

1 Section

Transparent

49.5x32x41.5 CM

**200** PCS

PP

**~ 240**x**220**x**42** mm