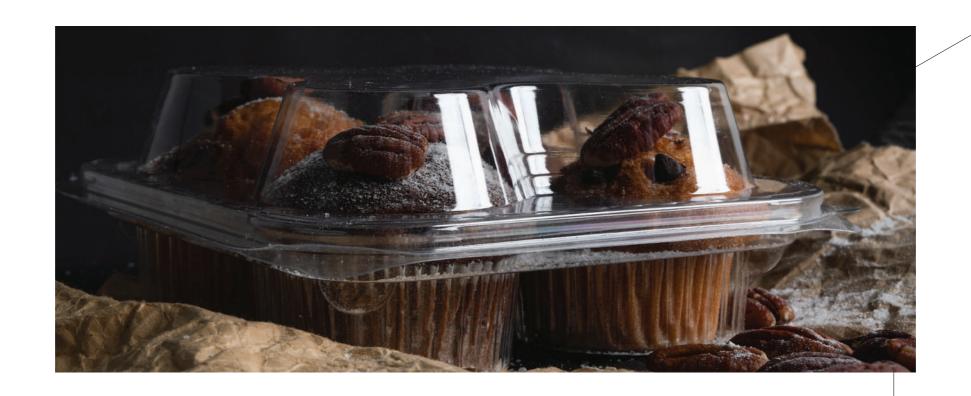

4 Sections

46x36x45.5 CM

400 PCS

PET/PP

#### Lid of 902



→ 219x140.5 mm

2 Sections

Transparent

43x36x45.5 CM

400 PCS

PET/PP





**⁻☐ 219**x**140**.5 mm

3 Sections

Transparent

43x36x45.5 CM

₹ 400 PCS

PET/PP





**~ 219**x**140**.5 mm

4 Sections

43x36x45.5 CM

400 PCS

PET/PP



#### #905 Container Only









400 PCS

PET/PP

#### #906 Container Only











PET/PP

#### Lid of 905



**→ 219**x**140.5** mm

5 Sections

Transparent

43x36x45.5 CM

400 PCS

PET/PP





**→ 219**x**140**.5 mm

6 Sections

Transparent

43x36x45.5 CM

400 PCS

PET/PP





## MEDIUM RECTANGULAR COMPARTMENT CONTAINERS







































## SMALL RECTANGULAR COMPARTMENT CONTAINERS



































# MUFFIN CONTAINER AND SQUARED COMPARTMENT CONTAINER















# THANK YOU