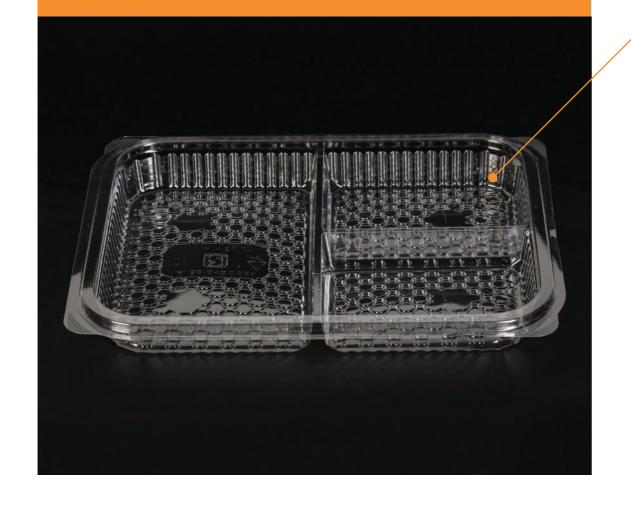

## LARGE RECTANGULAR COMPARTMENTCONTAINERS

→ 219x140.5x24.5 mm

Transparent/Black

400 PCS

PET/PP

#### #903 Container Only

**→ 219**x**140**.5x**24**.5 mm

3 Sections

Transparent/Black

46x36x45.5 CM

400 PCS

PET/PP