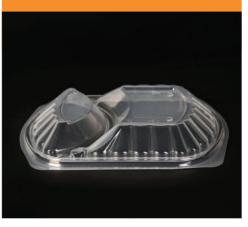

## LARGE RECTANGULAR COMPARTMENTCONTAINERS

→ 219x140.5x24.5 mm

Transparent/Black

400 PCS

PET/PP

#### #903 Container Only

**→ 219**x**140**.5x**24**.5 mm

3 Sections

Transparent/Black

46x36x45.5 CM

400 PCS

PET/PP