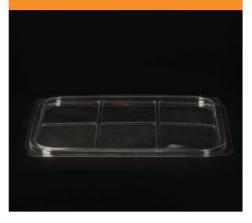

#### Lid of 905

**→ 219**x**140.5** mm

5 Sections

Transparent

43x36x45.5 CM

400 PCS

PET/PP

**→ 219**x**140**.5 mm

6 Sections

Transparent

43x36x45.5 CM

400 PCS

PET/PP