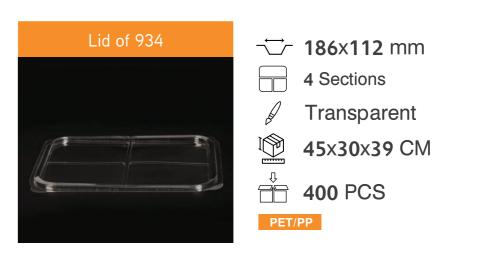

#### Lid of 905

**→ 219**x**140.5** mm

5 Sections

Transparent

43x36x45.5 CM

400 PCS

PET/PP

**→ 219**x**140**.5 mm

6 Sections

Transparent

43x36x45.5 CM

400 PCS

PET/PP