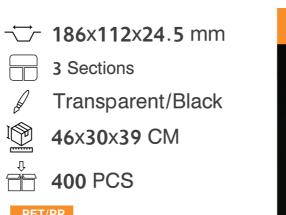

y



**→ 219**x**140**.5x**24**.5 mm

3 Sections

Transparent/Black

46x36x45.5 CM

400 PCS

PET/PP

#### #904 Container Only



→ 219×140.5×24.5 mm

4 Sections

46x36x45.5 CM

400 PCS

PET/PP

#### Lid of 902



→ 219x140.5 mm

2 Sections

Transparent

43x36x45.5 CM

400 PCS

PET/PP





**⁻☐ 219**x**140**.5 mm

3 Sections

Transparent

43x36x45.5 CM

₹ 400 PCS

PET/PP





**~ 219**x**140**.5 mm

4 Sections

43x36x45.5 CM

400 PCS

PET/PP



#### #905 Container Only









400 PCS

PET/PP

#### #906 Container Only











PET/PP

#### Lid of 905



**→ 219**x**140.5** mm

5 Sections

Transparent

43x36x45.5 CM

400 PCS

PET/PP





**→ 219**x**140**.5 mm

6 Sections

Transparent

43x36x45.5 CM

400 PCS

PET/PP





## MEDIUM RECTANGULAR COMPARTMENT CONTAINERS







































## SMALL RECTANGULAR COMPARTMENT CONTAINERS



































# MUFFIN CONTAINER AND SQUARED COMPARTMENT CONTAINER















# THANK YOU