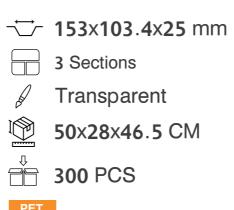

x36x45.5 CM

400 PCS

PET/PP

#### #904 Container Only



→ 219×140.5×24.5 mm

4 Sections

46x36x45.5 CM

400 PCS

PET/PP

#### Lid of 902



→ 219x140.5 mm

2 Sections

Transparent

43x36x45.5 CM

400 PCS

PET/PP





**⁻☐ 219**x**140**.5 mm

3 Sections

Transparent

43x36x45.5 CM

₹ 400 PCS

PET/PP





**~ 219**x**140**.5 mm

4 Sections

43x36x45.5 CM

400 PCS

PET/PP



#### #905 Container Only









400 PCS

PET/PP

#### #906 Container Only











PET/PP

#### Lid of 905



**→ 219**x**140.5** mm

5 Sections

Transparent

43x36x45.5 CM

400 PCS

PET/PP





**→ 219**x**140**.5 mm

6 Sections

Transparent

43x36x45.5 CM

400 PCS

PET/PP





## MEDIUM RECTANGULAR COMPARTMENT CONTAINERS







































## SMALL RECTANGULAR COMPARTMENT CONTAINERS



































# MUFFIN CONTAINER AND SQUARED COMPARTMENT CONTAINER















# THANK YOU