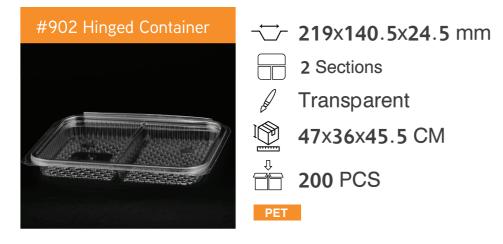

#### Lid of 902

→ 219x140.5 mm

2 Sections

Transparent

43x36x45.5 CM

400 PCS

PET/PP

**⁻☐ 219**x**140**.5 mm

3 Sections

Transparent

43x36x45.5 CM

₹ 400 PCS

PET/PP

**~ 219**x**140**.5 mm

4 Sections

43x36x45.5 CM