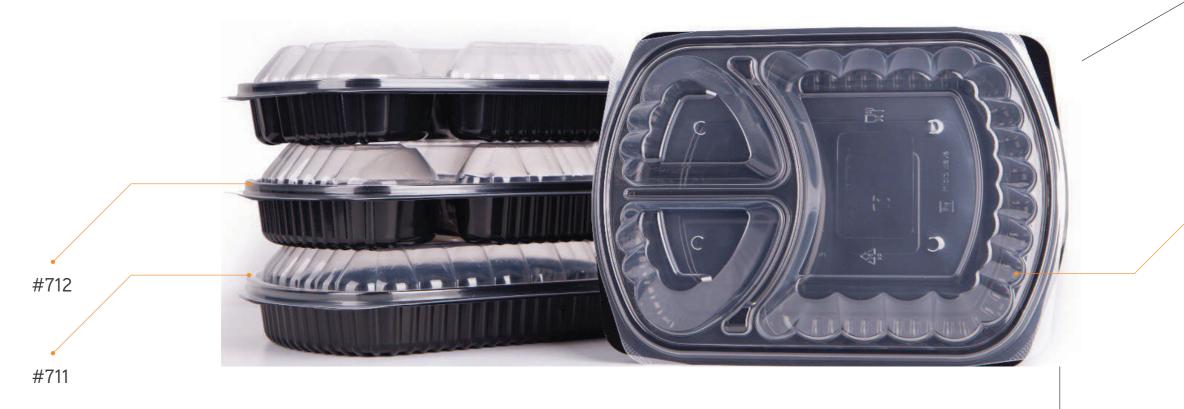

### LARGE MEAL CONTAINERS

1

WWW.ALBARAKAPACK.COM

#713

## LARGE RECTANGULAR COMPARTMENTCONTAINERS

→ 219x140.5x24.5 mm

Transparent/Black

400 PCS

PET/PP

#### #903 Container Only

**→ 219**x**140**.5x**24**.5 mm

3 Sections

Transparent/Black

46x36x45.5 CM

400 PCS

PET/PP

#### #904 Container Only

→ 219×140.5×24.5 mm

4 Sections

46x36x45.5 CM

400 PCS

PET/PP