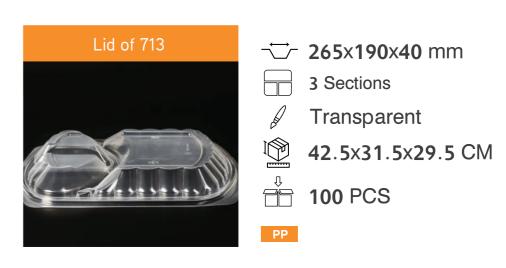

**200** PCS

PP





**~ 240 ×220 ×42** mm



2 Sections



Black



49x34.5x41.5 CM



**200** PCS

PP

#### Lid of 911



**~ 240**x**220**x**42** mm



1 Section



Transparent



49.5x32x41.5 CM



**200** PCS

PP





**~ 240**x**220**x**42** mm



2 Sections



Transparent



49.5x32x41.5 CM



**200** PCS

PP











**~ 240 ×220 ×42** mm



3 Sections



Black



49x34.5x41.5 CM



**200** PCS

PP





**~ 240**×**220**×**42** mm



2 Sections



Black



49x34.5x41.5 CM



200 PCS

PP

#### Lid of 913



**→ 240**x**220**x**42** mm



3 Section



Transparent



49.5x32x41.5 CM



**200** PCS







**→ 240**×**220**×**42** mm



2 Sections



Transparent



49.5x32x41.5 CM



**200** PCS







### LARGE MEAL CONTAINERS



1

WWW.ALBARAKAPACK.COM

#713

























## LARGE RECTANGULAR COMPARTMENTCONTAINERS





























→ 219x140.5x24.5 mm



Transparent/Black



400 PCS

PET/PP

#### #903 Container Only



**→ 219**x**140**.5x**24**.5 mm

3 Sections

Transparent/Black

46x36x45.5 CM

400 PCS

PET/PP

#### #904 Container Only



→ 219×140.5×24.5 mm

4 Sections

46x36x45.5 CM

400 PCS

PET/PP

#### Lid of 902



→ 219x140.5 mm

2 Sections

Transparent

43x36x45.5 CM

400 PCS

PET/PP





**⁻☐ 219**x**140**.5 mm

3 Sections

Transparent

43x36x45.5 CM

₹ 400 PCS

PET/PP





**~ 219**x**140**.5 mm

4 Sections

43x36x45.5 CM

400 PCS

PET/PP



#### #905 Container Only









400 PCS

PET/PP

#### #906 Container Only











PET/PP

#### Lid of 905



**→ 219**x**140.5** mm

5 Sections

Transparent

43x36x45.5 CM

400 PCS

PET/P