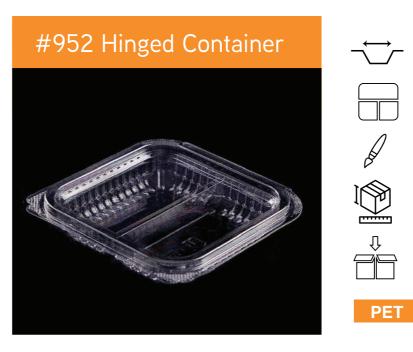

s

46x36x45.5 CM

400 PCS

PET/PP

#### Lid of 902



→ 219x140.5 mm

2 Sections

Transparent

43x36x45.5 CM

400 PCS

PET/PP





**⁻☐ 219**x**140**.5 mm

3 Sections

Transparent

43x36x45.5 CM

₹ 400 PCS

PET/PP





**~ 219**x**140**.5 mm

4 Sections

43x36x45.5 CM

400 PCS

PET/PP



#### #905 Container Only









400 PCS

PET/PP

#### #906 Container Only











PET/PP

#### Lid of 905



**→ 219**x**140.5** mm

5 Sections

Transparent

43x36x45.5 CM

400 PCS

PET/PP





**→ 219**x**140**.5 mm

6 Sections

Transparent

43x36x45.5 CM

400 PCS

PET/PP





## MEDIUM RECTANGULAR COMPARTMENT CONTAINERS







































## SMALL RECTANGULAR COMPARTMENT CONTAINERS



































# MUFFIN CONTAINER AND SQUARED COMPARTMENT CONTAINER















# THANK YOU