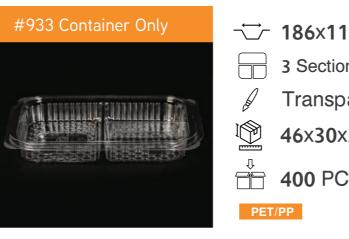

nly



**→ 219**x**140**.5x**24**.5 mm

3 Sections

Transparent/Black

46x36x45.5 CM

400 PCS

PET/PP

#### #904 Container Only



→ 219×140.5×24.5 mm

4 Sections

46x36x45.5 CM

400 PCS

PET/PP

#### Lid of 902



→ 219x140.5 mm

2 Sections

Transparent

43x36x45.5 CM

400 PCS

PET/PP





**⁻☐ 219**x**140**.5 mm

3 Sections

Transparent

43x36x45.5 CM

₹ 400 PCS

PET/PP





**~ 219**x**140**.5 mm

4 Sections

43x36x45.5 CM

400 PCS

PET/PP



#### #905 Container Only









400 PCS

PET/PP

#### #906 Container Only











PET/PP

#### Lid of 905



**→ 219**x**140.5** mm

5 Sections

Transparent

43x36x45.5 CM

400 PCS

PET/PP





**→ 219**x**140**.5 mm

6 Sections

Transparent

43x36x45.5 CM

400 PCS

PET/PP





## MEDIUM RECTANGULAR COMPARTMENT CONTAINERS







































## SMALL RECTANGULAR COMPARTMENT CONTAINERS



































# MUFFIN CONTAINER AND SQUARED COMPARTMENT CONTAINER















# THANK YOU