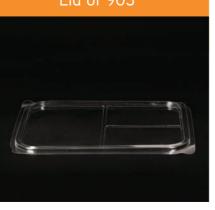

#### Lid of 905

**→ 219**x**140.5** mm

5 Sections

Transparent

43x36x45.5 CM

400 PCS

PET/PP

**→ 219**x**140**.5 mm

6 Sections

Transparent

43x36x45.5 CM

400 PCS

PET/PP