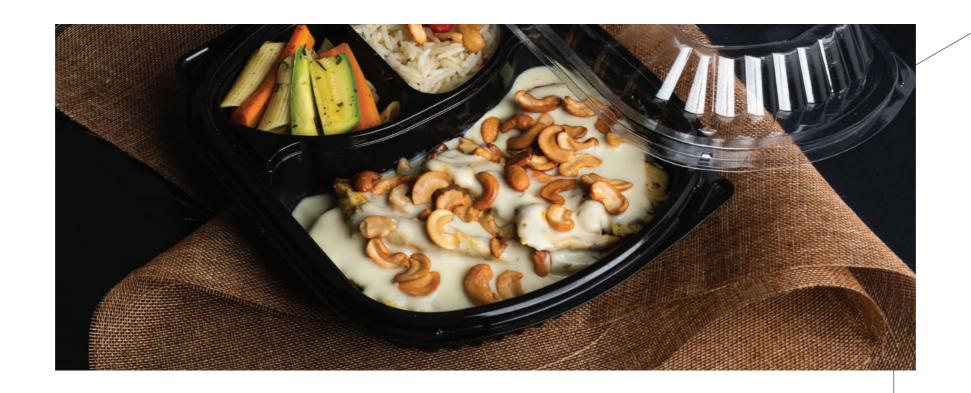

## MEAL CONTAINERS

**240**x**220**x**42** mm

1 Section

Black

49x34.5x41.5 CM

**200** PCS

PP

**~ 240 ×220 ×42** mm

2 Sections

Black

49x34.5x41.5 CM

**200** PCS

PP

2 Sections

Transparent

49.5x32x41.5 CM

**200** PCS

PP

**~ 240 ×220 ×42** mm

3 Sections

Black

49x34.5x41.5 CM

**200** PCS

PP

**~ 240**×**220**×**42** mm

2 Sections

Black

49x34.5x41.5 CM

200 PCS