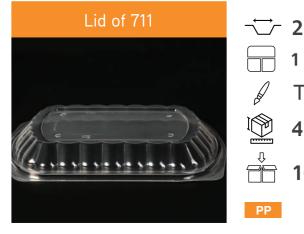

#### Lid of 911

**~ 240**x**220**x**42** mm

1 Section

Transparent

49.5x32x41.5 CM

**200** PCS

PP

**~ 240**x**220**x**42** mm