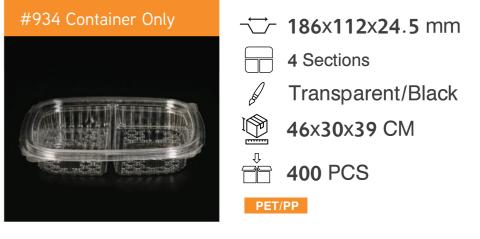

**→ 219**x**140**.5x**24**.5 mm

3 Sections

Transparent/Black

46x36x45.5 CM

400 PCS

PET/PP

#### #904 Container Only



→ 219×140.5×24.5 mm

4 Sections

46x36x45.5 CM

400 PCS

PET/PP

#### Lid of 902



→ 219x140.5 mm

2 Sections

Transparent

43x36x45.5 CM

400 PCS

PET/PP





**⁻☐ 219**x**140**.5 mm

3 Sections

Transparent

43x36x45.5 CM

₹ 400 PCS

PET/PP





**~ 219**x**140**.5 mm

4 Sections

43x36x45.5 CM

400 PCS

PET/PP



#### #905 Container Only









400 PCS

PET/PP

#### #906 Container Only











PET/PP

#### Lid of 905



**→ 219**x**140.5** mm

5 Sections

Transparent

43x36x45.5 CM

400 PCS

PET/PP





**→ 219**x**140**.5 mm

6 Sections

Transparent

43x36x45.5 CM

400 PCS

PET/PP





## MEDIUM RECTANGULAR COMPARTMENT CONTAINERS







































## SMALL RECTANGULAR COMPARTMENT CONTAINERS



































# MUFFIN CONTAINER AND SQUARED COMPARTMENT CONTAINER















# THANK YOU