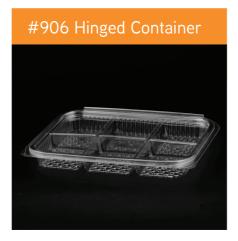

lack



49x34.5x41.5 CM



**200** PCS

PP

#### Lid of 911



**~ 240**x**220**x**42** mm



1 Section



Transparent



49.5x32x41.5 CM



**200** PCS

PP





**~ 240**x**220**x**42** mm



2 Sections



Transparent



49.5x32x41.5 CM



**200** PCS

PP











**~ 240 ×220 ×42** mm



3 Sections



Black



49x34.5x41.5 CM



**200** PCS

PP





**~ 240**×**220**×**42** mm



2 Sections



Black



49x34.5x41.5 CM



200 PCS

PP

#### Lid of 913



**→ 240**x**220**x**42** mm



3 Section



Transparent



49.5x32x41.5 CM



**200** PCS







**→ 240**×**220**×**42** mm



2 Sections



Transparent



49.5x32x41.5 CM



**200** PCS







### LARGE MEAL CONTAINERS



1

WWW.ALBARAKAPACK.COM

#713

























## LARGE RECTANGULAR COMPARTMENTCONTAINERS





























→ 219x140.5x24.5 mm



Transparent/Black



400 PCS

PET/PP

#### #903 Container Only



**→ 219**x**140**.5x**24**.5 mm

3 Sections

Transparent/Black

46x36x45.5 CM

400 PCS

PET/PP

#### #904 Container Only



→ 219×140.5×24.5 mm

4 Sections

46x36x45.5 CM

400 PCS

PET/PP

#### Lid of 902



→ 219x140.5 mm

2 Sections

Transparent

43x36x45.5 CM

400 PCS

PET/PP





**⁻☐ 219**x**140**.5 mm

3 Sections

Transparent

43x36x45.5 CM

₹ 400 PCS

PET/PP





**~ 219**x**140**.5 mm

4 Sections

43x36x45.5 CM

400 PCS

PET/PP



#### #905 Container Only









400 PCS

PET/PP

#### #906 Container Only











PET/PP

#### Lid of 905



**→ 219**x**140.5** mm

5 Sections

Transparent

43x36x45.5 CM

400 PCS

PET/PP





**→ 219**x**140**.5 mm

6 Sections

Transparent

43x36x45