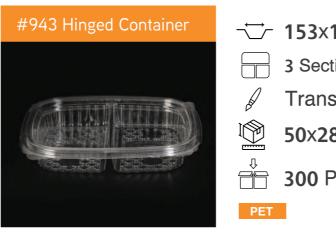

2 Sections

Transparent

49.5x32x41.5 CM

**200** PCS

PP

**~ 240 ×220 ×42** mm

3 Sections

Black

49x34.5x41.5 CM

**200** PCS

PP

**~ 240**×**220**×**42** mm

2 Sections

Black

49x34.5x41.5 CM

200 PCS