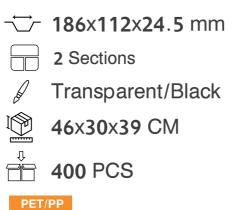

Only



**→ 219**x**140**.5x**24**.5 mm

3 Sections

Transparent/Black

46x36x45.5 CM

400 PCS

PET/PP

#### #904 Container Only



→ 219×140.5×24.5 mm

4 Sections

46x36x45.5 CM

400 PCS

PET/PP

#### Lid of 902



→ 219x140.5 mm

2 Sections

Transparent

43x36x45.5 CM

400 PCS

PET/PP





**⁻☐ 219**x**140**.5 mm

3 Sections

Transparent

43x36x45.5 CM

₹ 400 PCS

PET/PP





**~ 219**x**140**.5 mm

4 Sections

43x36x45.5 CM

400 PCS

PET/PP



#### #905 Container Only









400 PCS

PET/PP

#### #906 Container Only











PET/PP

#### Lid of 905



**→ 219**x**140.5** mm

5 Sections

Transparent

43x36x45.5 CM

400 PCS

PET/PP





**→ 219**x**140**.5 mm

6 Sections

Transparent

43x36x45.5 CM

400 PCS

PET/PP





## MEDIUM RECTANGULAR COMPARTMENT CONTAINERS







































## SMALL RECTANGULAR COMPARTMENT CONTAINERS



































# MUFFIN CONTAINER AND SQUARED COMPARTMENT CONTAINER















# THANK YOU