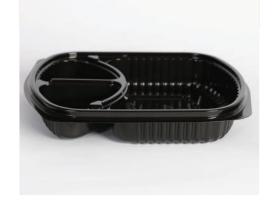

## LARGE RECTANGULAR COMPARTMENTCONTAINERS

→ 219x140.5x24.5 mm

Transparent/Black

400 PCS

PET/PP

#### #903 Container Only

**→ 219**x**140**.5x**24**.5 mm

3 Sections

Transparent/Black

46x36x45.5 CM

400 PCS

PET/PP