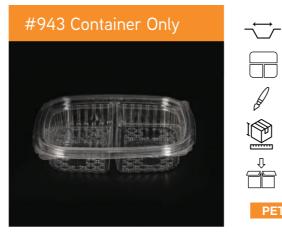

#### #903 Container Only

**→ 219**x**140**.5x**24**.5 mm

3 Sections

Transparent/Black

46x36x45.5 CM

400 PCS

PET/PP