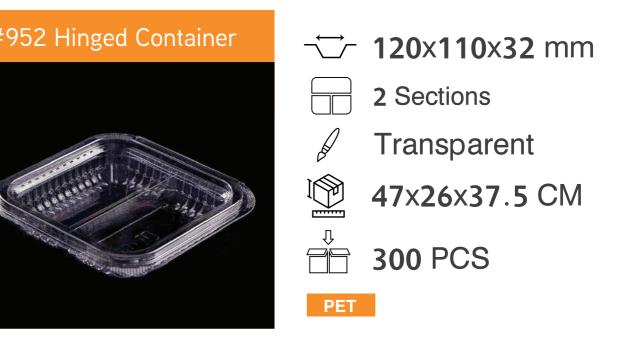

46x36x45.5 CM

400 PCS

PET/PP

#### Lid of 902



→ 219x140.5 mm

2 Sections

Transparent

43x36x45.5 CM

400 PCS

PET/PP





**⁻☐ 219**x**140**.5 mm

3 Sections

Transparent

43x36x45.5 CM

₹ 400 PCS

PET/PP





**~ 219**x**140**.5 mm

4 Sections

43x36x45.5 CM

400 PCS

PET/PP



#### #905 Container Only









400 PCS

PET/PP

#### #906 Container Only











PET/PP

#### Lid of 905



**→ 219**x**140.5** mm

5 Sections

Transparent

43x36x45.5 CM

400 PCS

PET/PP





**→ 219**x**140**.5 mm

6 Sections

Transparent

43x36x45.5 CM

400 PCS

PET/PP





## MEDIUM RECTANGULAR COMPARTMENT CONTAINERS







































## SMALL RECTANGULAR COMPARTMENT CONTAINERS



































# MUFFIN CONTAINER AND SQUARED COMPARTMENT CONTAINER















# THANK YOU