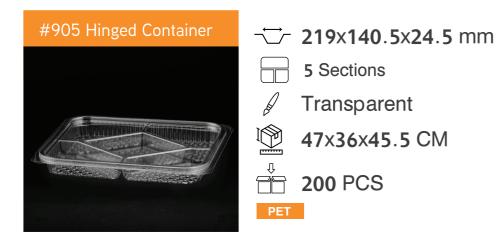

Black



49x34.5x41.5 CM



**200** PCS

PP

#### Lid of 911



**~ 240**x**220**x**42** mm



1 Section



Transparent



49.5x32x41.5 CM



**200** PCS

PP





**~ 240**x**220**x**42** mm



2 Sections



Transparent



49.5x32x41.5 CM



**200** PCS

PP











**~ 240 ×220 ×42** mm



3 Sections



Black



49x34.5x41.5 CM



**200** PCS

PP





**~ 240**×**220**×**42** mm



2 Sections



Black



49x34.5x41.5 CM



200 PCS

PP

#### Lid of 913



**→ 240**x**220**x**42** mm



3 Section



Transparent



49.5x32x41.5 CM



**200** PCS







**→ 240**×**220**×**42** mm



2 Sections



Transparent



49.5x32x41.5 CM



**200** PCS







### LARGE MEAL CONTAINERS



1

WWW.ALBARAKAPACK.COM

#713

























## LARGE RECTANGULAR COMPARTMENTCONTAINERS





























→ 219x140.5x24.5 mm



Transparent/Black



400 PCS

PET/PP

#### #903 Container Only



**→ 219**x**140**.5x**24**.5 mm

3 Sections

Transparent/Black

46x36x45.5 CM

400 PCS

PET/PP

#### #904 Container Only



→ 219×140.5×24.5 mm

4 Sections

46x36x45.5 CM

400 PCS

PET/PP

#### Lid of 902



→ 219x140.5 mm

2 Sections

Transparent

43x36x45.5 CM

400 PCS

PET/PP





**⁻☐ 219**x**140**.5 mm

3 Sections

Transparent

43x36x45.5 CM

₹ 400 PCS

PET/PP





**~ 219**x**140**.5 mm

4 Sections

43x36x45.5 CM

400 PCS

PET/PP



#### #905 Container Only









400 PCS

PET/PP

#### #906 Container Only











PET/PP

#### Lid of 905



**→ 219**x**140.5** mm

5 Sections

Transparent

43x36x45.5 CM

400 PCS

PET/PP





**→ 219**x**140**.5 mm

6 Sections

Transparent

43x36x