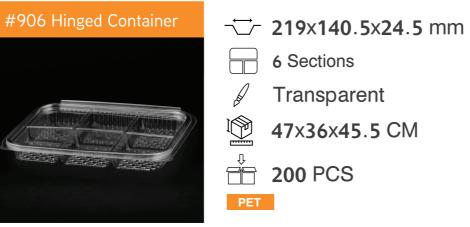

ck



49x34.5x41.5 CM



**200** PCS

PP

#### Lid of 911



**~ 240**x**220**x**42** mm



1 Section



Transparent



49.5x32x41.5 CM



**200** PCS

PP





**~ 240**x**220**x**42** mm



2 Sections



Transparent



49.5x32x41.5 CM



**200** PCS

PP











**~ 240 ×220 ×42** mm



3 Sections



Black



49x34.5x41.5 CM



**200** PCS

PP





**~ 240**×**220**×**42** mm



2 Sections



Black



49x34.5x41.5 CM



200 PCS

PP

#### Lid of 913



**→ 240**x**220**x**42** mm



3 Section



Transparent



49.5x32x41.5 CM



**200** PCS







**→ 240**×**220**×**42** mm



2 Sections



Transparent



49.5x32x41.5 CM



**200** PCS







### LARGE MEAL CONTAINERS



1

WWW.ALBARAKAPACK.COM

#713

























## LARGE RECTANGULAR COMPARTMENTCONTAINERS





























→ 219x140.5x24.5 mm



Transparent/Black



400 PCS

PET/PP

#### #903 Container Only



**→ 219**x**140**.5x**24**.5 mm

3 Sections

Transparent/Black

46x36x45.5 CM

400 PCS

PET/PP

#### #904 Container Only



→ 219×140.5×24.5 mm

4 Sections

46x36x45.5 CM

400 PCS

PET/PP

#### Lid of 902



→ 219x140.5 mm

2 Sections

Transparent

43x36x45.5 CM

400 PCS

PET/PP





**⁻☐ 219**x**140**.5 mm

3 Sections

Transparent

43x36x45.5 CM

₹ 400 PCS

PET/PP





**~ 219**x**140**.5 mm

4 Sections

43x36x45.5 CM

400 PCS

PET/PP



#### #905 Container Only









400 PCS

PET/PP

#### #906 Container Only











PET/PP

#### Lid of 905



**→ 219**x**140.5** mm

5 Sections

Transparent

43x36x45.5 CM

400 PCS

PET/PP





**→ 219**x**140**.5 mm

6 Sections

Transparent

43x36x45.5