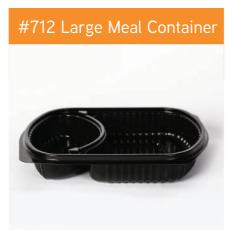

x34.5x41.5 CM



**200** PCS

PP





**~ 240 ×220 ×42** mm



2 Sections



Black



49x34.5x41.5 CM



**200** PCS

PP

#### Lid of 911



**~ 240**x**220**x**42** mm



1 Section



Transparent



49.5x32x41.5 CM



**200** PCS

PP





**~ 240**x**220**x**42** mm



2 Sections



Transparent



49.5x32x41.5 CM



**200** PCS

PP











**~ 240 ×220 ×42** mm



3 Sections



Black



49x34.5x41.5 CM



**200** PCS

PP





**~ 240**×**220**×**42** mm



2 Sections



Black



49x34.5x41.5 CM



200 PCS

PP

#### Lid of 913



**→ 240**x**220**x**42** mm



3 Section



Transparent



49.5x32x41.5 CM



**200** PCS







**→ 240**×**220**×**42** mm



2 Sections



Transparent



49.5x32x41.5 CM



**200** PCS







### LARGE MEAL CONTAINERS



1

WWW.ALBARAKAPACK.COM

#713

























## LARGE RECTANGULAR COMPARTMENTCONTAINERS





























→ 219x140.5x24.5 mm



Transparent/Black



400 PCS

PET/PP

#### #903 Container Only



**→ 219**x**140**.5x**24**.5 mm

3 Sections

Transparent/Black

46x36x45.5 CM

400 PCS

PET/PP

#### #904 Container Only



→ 219×140.5×24.5 mm

4 Sections

46x36x45.5 CM

400 PCS

PET/PP

#### Lid of 902



→ 219x140.5 mm

2 Sections

Transparent

43x36x45.5 CM

400 PCS

PET/PP





**⁻☐ 219**x**140**.5 mm

3 Sections

Transparent

43x36x45.5 CM

₹ 400 PCS

PET/PP





**~ 219**x**140**.5 mm

4 Sections

43x36x45.5 CM

400 PCS

PET/PP



#### #905 Container Only









400 PCS

PET/PP

#### #906 Container Only











PET/PP

#### Lid of 905



**→ 219**x**140.5** mm

5 Sections

Transparent

43x36x45.5 CM