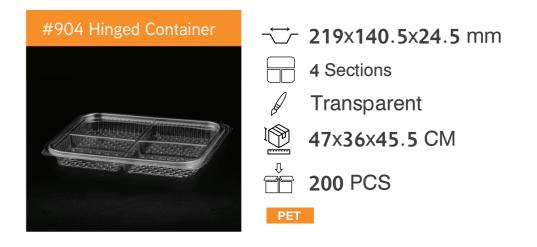

#### #904 Container Only

→ 219×140.5×24.5 mm

4 Sections

46x36x45.5 CM

400 PCS

PET/PP