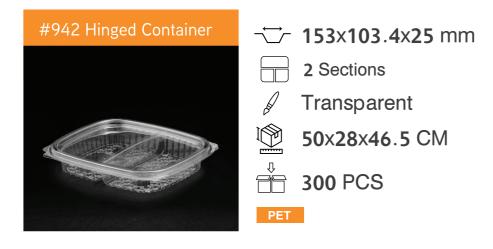

46x36x45.5 CM

400 PCS

PET/PP

#### #904 Container Only



→ 219×140.5×24.5 mm

4 Sections

46x36x45.5 CM

400 PCS

PET/PP

#### Lid of 902



→ 219x140.5 mm

2 Sections

Transparent

43x36x45.5 CM

400 PCS

PET/PP





**⁻☐ 219**x**140**.5 mm

3 Sections

Transparent

43x36x45.5 CM

₹ 400 PCS

PET/PP





**~ 219**x**140**.5 mm

4 Sections

43x36x45.5 CM

400 PCS

PET/PP



#### #905 Container Only









400 PCS

PET/PP

#### #906 Container Only











PET/PP

#### Lid of 905



**→ 219**x**140.5** mm

5 Sections

Transparent

43x36x45.5 CM

400 PCS

PET/PP





**→ 219**x**140**.5 mm

6 Sections

Transparent

43x36x45.5 CM

400 PCS

PET/PP





## MEDIUM RECTANGULAR COMPARTMENT CONTAINERS







































## SMALL RECTANGULAR COMPARTMENT CONTAINERS



































# MUFFIN CONTAINER AND SQUARED COMPARTMENT CONTAINER















# THANK YOU