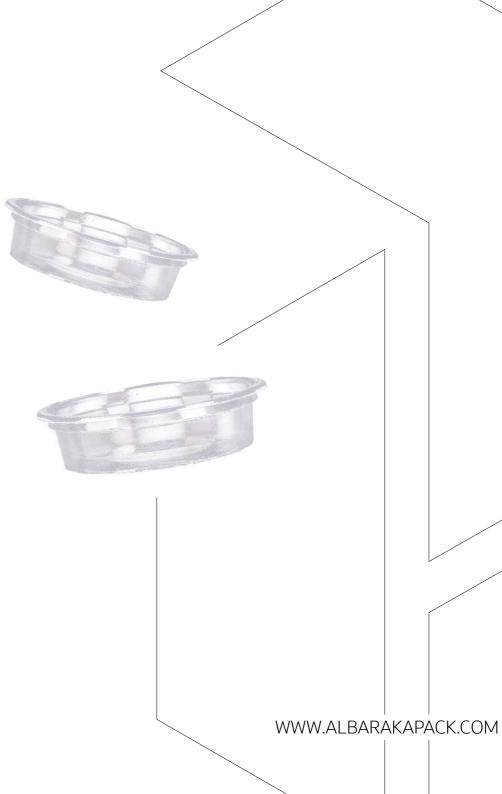

#### SAUCE CONTAINERS

80

#### SAUCE CONTAINERS

## BOWLS

**80**mm

**65**mm

Transparent/Black

41x33x36 CM

**1000** PCS