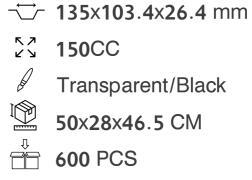

#### #543 Hinged Container 5**450**CC 250CC D Transparent Transparent 52x28x46.5 CM 51x28x46.5 CM 300 PCS 300 PCS PET

- 25 **150**CC
  - Transparent

300 PCS

D

**450**CC *d* Transparent/Black

52x28x46.5 CM

-√ - 135x103.4 mm

Transparent

48x28x46.5 CM

PET/PP

17