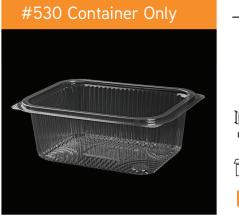

## MEDIUM RECTANGULAR CONTAINER

**→□/ 186**×**127**.6×**30** mm

- < ↗ ∠ ↘ 350CC
- and the second s Transparent
  - 46x30x39 CM
- 300 PCS
- PET

PET

- → 186x127.6x69.7 mm
  ↓ 1000CC
  ↓ Transparent/Black
  ↓ 49x30x39 CM
- PET/PP

PET/PP

- → 186×127.6×30 mm
  350CC
  ✓ Transparent/Black
  ▲ 46×30×39 CM
- 46×30×39 CN 1 400 PCS

- Lid of 530  $\rightarrow$  533
- ✓ 186×127.6 mm
  ✓ Transparent
  ✓ 45×30×39 CM
  ✓ 400 PCS

PET/PP

**400** PCS