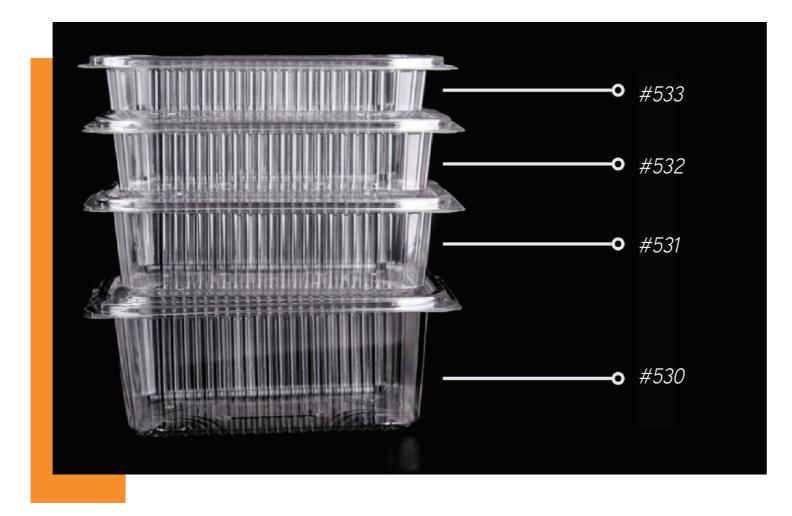

PET/PP

- → 186×127.6×30 mm
  350CC
  ✓ Transparent/Black
  ▲ 46×30×39 CM
- 46×30×39 CN 1 400 PCS

- Lid of 530  $\rightarrow$  533
- ✓ 186×127.6 mm
  ✓ Transparent
  ✓ 45×30×39 CM
  ✓ 400 PCS

PET/PP

**400** PCS