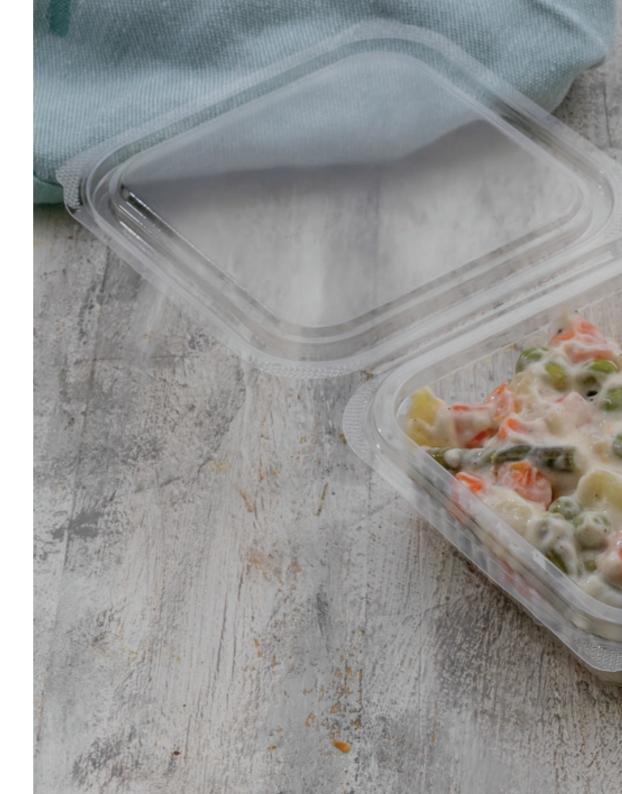

#### #543 Hinged Container 5**450**CC 250CC D Transparent Transparent 52x28x46.5 CM 51x28x46.5 CM 300 PCS 300 PCS PET

- 25 **150**CC
  - Transparent

300 PCS

D

**450**CC *d* Transparent/Black

52x28x46.5 CM

-√ - 135x103.4 mm