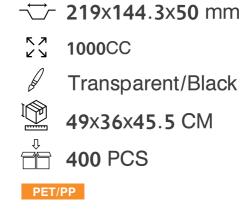

-√ - **219**x**144**.3x**27**.3mm 500CC Transparent 47x36x45.5 CM 200 PCS PET

200 PCS

- -√ **219**x**144**.3x**83**.9 mm
- 2000CC
- Transparent/Black
- 54x36x45.5 CM
- **400** PCS
- PET/PP

- -√ **219**x**144**.3x**36**.3 mm к↗ ๔๖ 750CC Transparent/Black 48x36x45.5 CM
- **400** PCS
- PET/PP