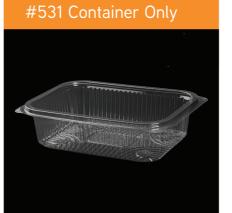

## MEDIUM RECTANGULAR CONTAINER

**→□/ 186**×**127**.6×**30** mm

- < ↗ ∠ ↘ 350CC
- and the second s Transparent
  - 46x30x39 CM
- 300 PCS
- PET

PET

- → 186x127.6x69.7 mm
  ↓ 1000CC
  ↓ Transparent/Black
  ↓ 49x30x39 CM
- PET/PP

PET/PP

- → 186×127.6×30 mm
  350CC
  ✓ Transparent/Black
  ▲ 46×30×39 CM
- 46×30×39 CN 1 400 PCS

- Lid of 530  $\rightarrow$  533
- ✓ 186×127.6 mm
  ✓ Transparent
  ✓ 45×30×39 CM
  ✓ 400 PCS

PET/PP

**400** PCS