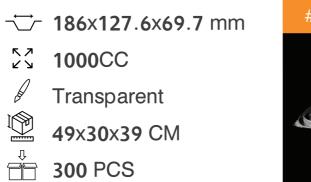

## MEDIUM RECTANGULAR CONTAINER

**→□/ 186**×**127**.6×**30** mm

- < ↗ ∠ ↘ 350CC
- and the second s Transparent
  - 46x30x39 CM
- 300 PCS
- PET

PET

- → 186x127.6x69.7 mm
  ↓ 1000CC
  ↓ Transparent/Black
  ↓ 49x30x39 CM
- PET/PP