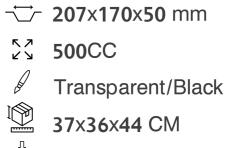

### **→ 207**x**170**x**50** mm

- 500CC
  - Transparent
  - 37x36x44 CM
- 100 PCS

d