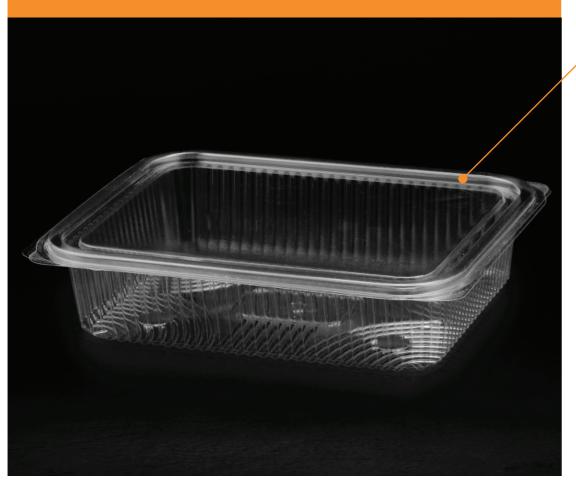

## LARGE RECTANGULAR CONTAINER

#504

### #502

**→→→219**x144.3x83.9 mm 2000CC

- Transparent
- 54x36x45.5 CM

**→→→219**x144.3x63.9 mm <sup>K</sup>∠ 1500CC D Transparent 52x36x45.5 CM 200 PCS

PET

**→ 219**×144.3×36.3 mm **ベブ** ビン 750CC Transparent 48x36x45.5 CM 200 PCS

-√ - **219**x**144**.3x**27**.3mm 500CC Transparent 47x36x45.5 CM 200 PCS PET

200 PCS

- -√ **219**x**144**.3x**83**.9 mm
- 2000CC
- Transparent/Black
- 54x36x45.5 CM
- **400** PCS
- PET/PP

- -√ **219**x**144**.3x**36**.3 mm к↗ ๔๖ 750CC Transparent/Black 48x36x45.5 CM
- **400** PCS
- PET/PP