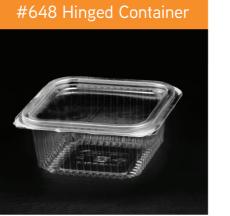

#### PET/PP

PET/PP

#649 Container Only

**→⊥ 120**×**110**×**70** mm **ベブ** 500CC d Transparent/Black 55.5x26x37.5 CM 600 PCS

- -√ **120**×**110**×**35** mm к↗ ๔๖ 250CC Transparent/Black 51x26x37.5 CM 600 PCS
- #646 Container Only -√ 120x110x23 mm 23 **150**CC Transparent/Black 47x26x37.5 CM 600 PCS