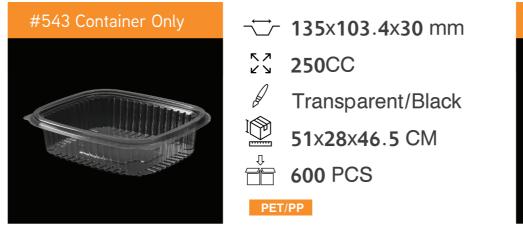

#### #543 Hinged Container 5**450**CC 250CC D Transparent Transparent 52x28x46.5 CM 51x28x46.5 CM 300 PCS 300 PCS PET

- 25 **150**CC
  - Transparent

300 PCS

D

**450**CC *d* Transparent/Black

52x28x46.5 CM

-√ - 135x103.4 mm