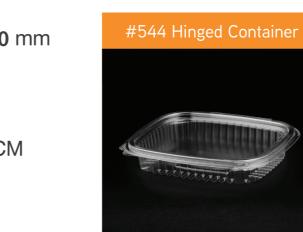

#### #543 Hinged Container 5**450**CC 250CC D Transparent Transparent 52x28x46.5 CM 51x28x46.5 CM 300 PCS 300 PCS PET

- 25 **150**CC
  - Transparent

300 PCS

D

**450**CC *d* Transparent/Black

52x28x46.5 CM

-√ - 135x103.4 mm