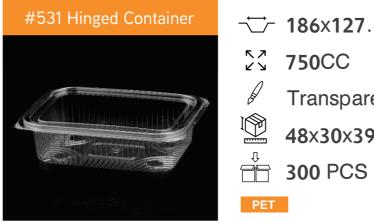

## MEDIUM RECTANGULAR CONTAINER

**→□/ 186**×**127**.6×**30** mm

- < ↗ ∠ ↘ 350CC
- and the second s Transparent
  - 46x30x39 CM
- 300 PCS
- PET

PET

- → 186x127.6x69.7 mm
  ↓ 1000CC
  ↓ Transparent/Black
  ↓ 49x30x39 CM
- PET/PP