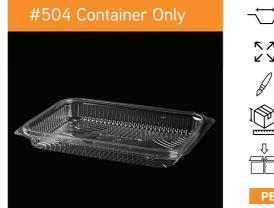

## LARGE RECTANGULAR CONTAINER

#504

-√ - **219**x**144**.3x**27**.3mm 500CC Transparent 47x36x45.5 CM 200 PCS PET

200 PCS

- -√ **219**x**144**.3x**83**.9 mm
- 2000CC
- Transparent/Black
- 54x36x45.5 CM
- **400** PCS
- PET/PP

- -√ **219**x**144**.3x**36**.3 mm к↗ ๔๖ 750CC Transparent/Black 48x36x45.5 CM
- **400** PCS
- PET/PP