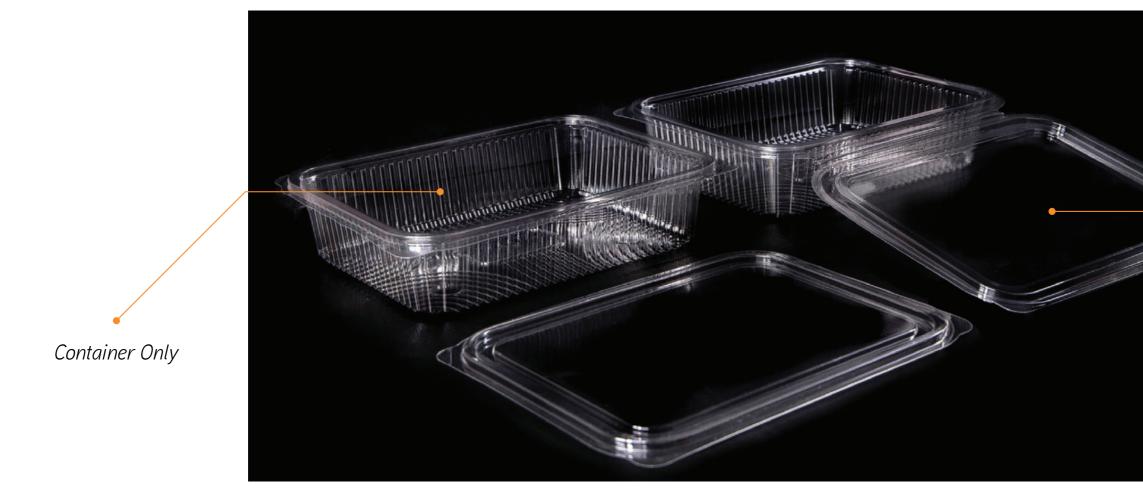

PP (Polypropylene).

Both of which are %100 safe for food products. We import our raw material from leading manufacturing companies in the world.









## VISION (1)

To offer a wide range of packing

and packaging products that

meet the requirements of

customers at the highest standards.

To become the leaders in exporting packing and packaging products to Middle East, Africa and Europe.

### FACTS

More than 17 years of experience in this field.

First company in Egypt to employ the highest technologythe world has reached in PET sheets.









## All **PP** products are microwaveable oven safe.

All **PET** products are suitable for cold packaging only.



## **Product #Code**





### DETAILS

- -☆- Product Size
- Capacity
- d
  - Color
- Cartoon Size

Material

Quantity











### Hinged Container



## LARGE RECTANGULAR CONTAINER









#504

### #502







**→→→219**x144.3x83.9 mm 2000CC

- Transparent
- 54x36x45.5 CM



**→→→219**x144.3x63.9 mm <sup>K</sup>∠ 1500CC D Transparent 52x36x45.5 CM 200 PCS

PET





**→ 219**×144.3×36.3 mm **ベブ** ビン 750CC Transparent 48x36x45.5 CM 200 PCS



-√ - **219**x**144**.3x**27**.3mm 500CC Transparent 47x36x45.5 CM 200 PCS PET





200 PCS







- -√ **219**x**144**.3x**83**.9 mm
- 2000CC
- Transparent/Black
- 54x36x45.5 CM
- **400** PCS
- PET/PP









- -√ **219**x**144**.3x**36**.3 mm к↗ ๔๖ 750CC Transparent/Black 48x36x45.5 CM
- **400** PCS
- PET/PP



-√ - **219**x**144**.3x**27**.3mm **ベブ** ビン 500CC Transparent/Black 47x36x45.5 CM **400** PCS

#### PET/PP

PET/PP













Transparent



43x36x45.5 CM