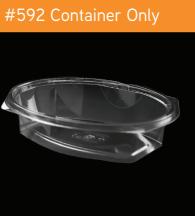

#### #592 Hinged Container

### **→ 207**x**170**x**50** mm

- 500CC
  - Transparent
  - 37x36x44 CM
- 100 PCS

d