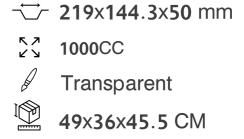

### #502

**→→→219**x144.3x83.9 mm 2000CC

- Transparent
- 54x36x45.5 CM

**→→→219**x144.3x63.9 mm <sup>K</sup>∠ 1500CC D Transparent 52x36x45.5 CM 200 PCS

PET

**→ 219**×144.3×36.3 mm **ベブ** ビン 750CC Transparent 48x36x45.5 CM 200 PCS