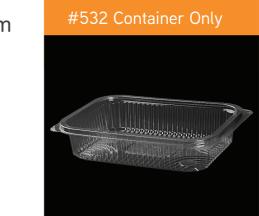

## MEDIUM RECTANGULAR CONTAINER

**→□/ 186**×**127**.6×**30** mm

- < ↗ ∠ ↘ 350CC
- and the second s Transparent
  - 46x30x39 CM
- 300 PCS
- PET

PET

- → 186x127.6x69.7 mm
  ↓ 1000CC
  ↓ Transparent/Black
  ↓ 49x30x39 CM
- PET/PP

PET/PP

- → 186×127.6×30 mm
  350CC
  ✓ Transparent/Black
  ▲ 46×30×39 CM
- 46×30×39 CN 1 400 PCS

- Lid of 530  $\rightarrow$  533
- ✓ 186×127.6 mm
  ✓ Transparent
  ✓ 45×30×39 CM
  ✓ 400 PCS

PET/PP

**400** PCS