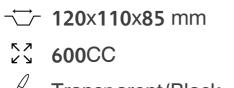

-√ - **219**x**144**.3x**27**.3mm 500CC Transparent 47x36x45.5 CM 200 PCS PET

200 PCS

- -√ **219**x**144**.3x**83**.9 mm
- 2000CC
- Transparent/Black
- 54x36x45.5 CM
- **400** PCS
- PET/PP

- -√ **219**x**144**.3x**36**.3 mm к↗ ๔๖ 750CC Transparent/Black 48x36x45.5 CM
- **400** PCS
- PET/PP