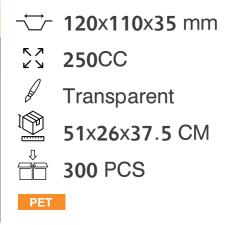

#### PET/PP

PET/PP

#649 Container Only

**→⊥ 120**×**110**×**70** mm **ベブ** 500CC d Transparent/Black 55.5x26x37.5 CM 600 PCS

- -√ **120**×**110**×**35** mm к↗ ๔๖ 250CC Transparent/Black 51x26x37.5 CM 600 PCS
- #646 Container Only -√ 120x110x23 mm 23 **150**CC Transparent/Black 47x26x37.5 CM 600 PCS