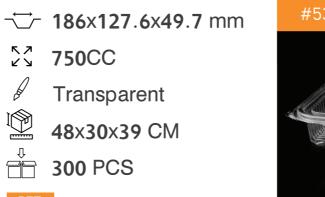

## MEDIUM RECTANGULAR CONTAINER

**→□/ 186**×**127**.6×**30** mm

- < ↗ ∠ ↘ 350CC
- and the second s Transparent
  - 46x30x39 CM
- 300 PCS
- PET

PET

- → 186x127.6x69.7 mm
  ↓ 1000CC
  ↓ Transparent/Black
  ↓ 49x30x39 CM
- PET/PP