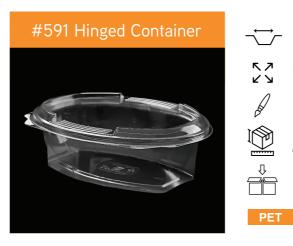

#### #590 Container Only

- **→ 207**×**170**×80 mm
- к↗ ∠Ъ 1000CC
- Transparent/Black 42x36x44 CM
- 200 PCS
- PET/PP

- #591 Container Only
- **→ 207**×**170**×63 mm 25 **750**CC D Transparent/Black 40x36x44 CM
- 200 PCS
- PET/PP