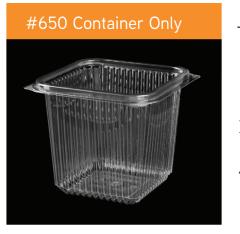

#### PET/PP

PET/PP

#649 Container Only

**→⊥ 120**×**110**×**70** mm **ベブ** 500CC d Transparent/Black 55.5x26x37.5 CM 600 PCS

- -√ **120**×**110**×**35** mm к↗ ๔๖ 250CC Transparent/Black 51x26x37.5 CM 600 PCS
- #646 Container Only -√ 120x110x23 mm 23 **150**CC Transparent/Black 47x26x37.5 CM 600 PCS