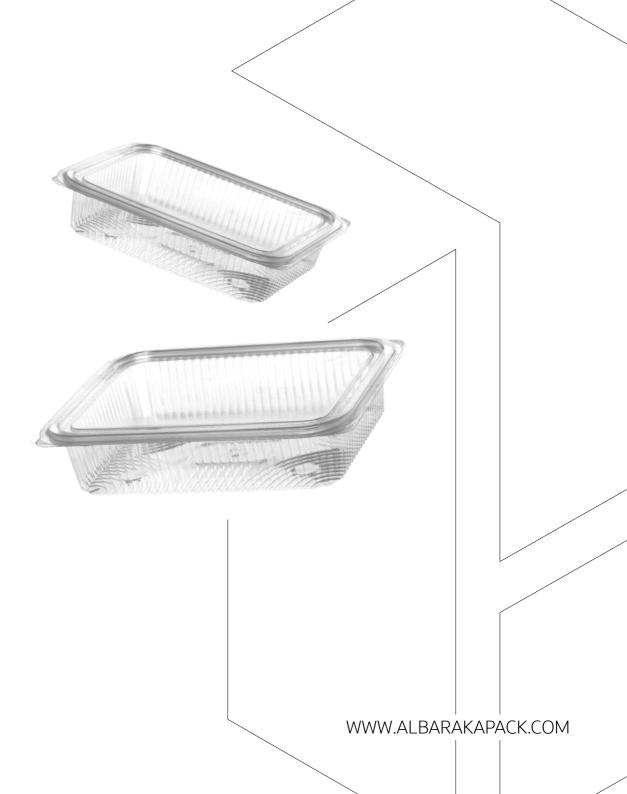

## LARGE RECTANGULAR CONTAINER

#504

### #502

**→→→219**x144.3x83.9 mm 2000CC

- Transparent
- 54x36x45.5 CM

**→→→219**x144.3x63.9 mm <sup>K</sup>∠ 1500CC D Transparent 52x36x45.5 CM 200 PCS

PET

**→ 219**×144.3×36.3 mm **ベブ** ビン 750CC Transparent 48x36x45.5 CM 200 PCS

-√ - **219**x**144**.3x**27**.3mm 500CC Transparent 47x36x45.5 CM 200 PCS PET

200 PCS

- -√ **219**x**144**.3x**83**.9 mm
- 2000CC
- Transparent/Black
- 54x36x45.5 CM
- **400** PCS
- PET/PP

- -√ **219**x**144**.3x**36**.3 mm к↗ ๔๖ 750CC Transparent/Black 48x36x45.5 CM
- **400** PCS
- PET/PP

-√ - **219**x**144**.3x**27**.3mm **ベブ** ビン 500CC Transparent/Black 47x36x45.5 CM **400** PCS

#### PET/PP

PET/PP

Transparent

43x36x45.5 CM