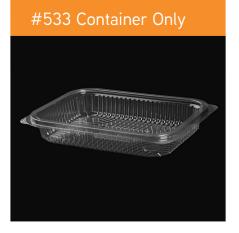

PET/PP

- → 186×127.6×30 mm
  350CC
  ✓ Transparent/Black
  ▲ 46×30×39 CM
- 46×30×39 CN 1 400 PCS

- Lid of 530  $\rightarrow$  533
- ✓ 186×127.6 mm
  ✓ Transparent
  ✓ 45×30×39 CM
  ✓ 400 PCS

PET/PP

**400** PCS