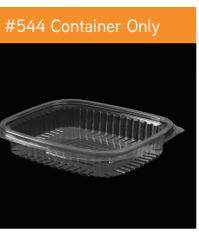

#### #543 Hinged Container 5**450**CC 250CC D Transparent Transparent 52x28x46.5 CM 51x28x46.5 CM 300 PCS 300 PCS PET

- 25 **150**CC
  - Transparent

300 PCS

D

**450**CC *d* Transparent/Black

52x28x46.5 CM

-√ - 135x103.4 mm