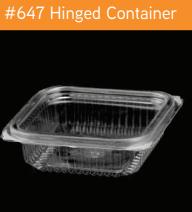

#### PET/PP

PET/PP

#649 Container Only

**→⊥ 120**×**110**×**70** mm **ベブ** 500CC d Transparent/Black 55.5x26x37.5 CM 600 PCS

- -√ **120**×**110**×**35** mm к↗ ๔๖ 250CC Transparent/Black 51x26x37.5 CM 600 PCS
- #646 Container Only -√ 120x110x23 mm 23 **150**CC Transparent/Black 47x26x37.5 CM 600 PCS