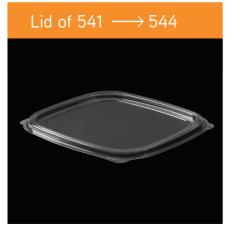

PET/PP

- → 186×127.6×30 mm
  350CC
  ✓ Transparent/Black
  ▲ 46×30×39 CM
- 46×30×39 CN 1 400 PCS

- Lid of 530  $\rightarrow$  533
- ✓ 186×127.6 mm
  ✓ Transparent
  ✓ 45×30×39 CM
  ✓ 400 PCS

PET/PP

**400** PCS