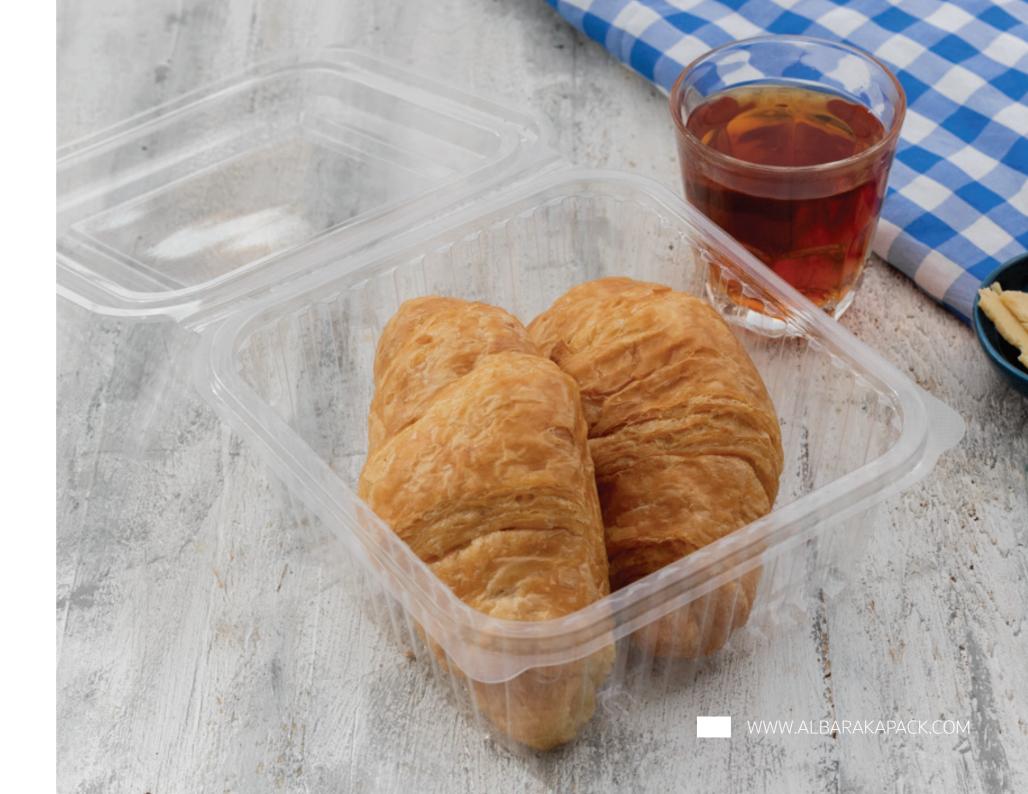

#### #543 Hinged Container 5**450**CC 250CC D Transparent Transparent 52x28x46.5 CM 51x28x46.5 CM 300 PCS 300 PCS PET

- 25 **150**CC
  - Transparent

300 PCS

D

**450**CC *d* Transparent/Black

52x28x46.5 CM

-√ - 135x103.4 mm