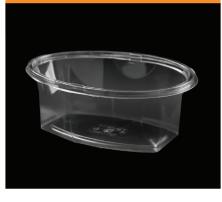

## OVAL CONTAINER

- -√\_\_\_\_ **207**x**170**x**80** mm
- スフ ビン 1000CC
- d Transparent
- 42x36x44 CM
- 100 PCS
- PET

∑∑ 750CC *d* Transparent 40x36x44 CM 100 PCS

#### #592 Hinged Container