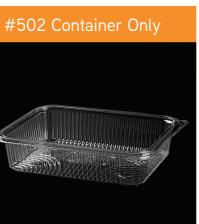

### #502

**→→→219**x144.3x83.9 mm 2000CC

- Transparent
- 54x36x45.5 CM

**→→→219**x144.3x63.9 mm <sup>K</sup>∠ 1500CC D Transparent 52x36x45.5 CM 200 PCS

PET

**→ 219**×144.3×36.3 mm **ベブ** ビン 750CC Transparent 48x36x45.5 CM 200 PCS