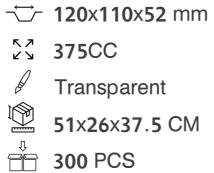

## **→ 120**×**110**×**70** mm

- < ✓ 500CC
- D Transparent
- 55.5x26x37.5 CM
- 300 PCS
- PET

PET

- **→ 120**×**110**×**23** mm
- ∑∑ 150CC
- D Transparent
  - 47x26x37.5 CM
- → 300 PCS
- PET

Transparent/Black 57.5x26x37.5 CM

600 PCS