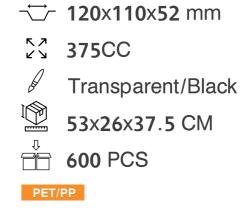

## **→ 120**×**110**×**70** mm

- < ✓ 500CC
- D Transparent
- 55.5x26x37.5 CM
- 300 PCS
- PET

PET

- **→ 120**×**110**×**23** mm
- ∑∑ 150CC
- D Transparent
  - 47x26x37.5 CM
- → 300 PCS
- PET

Transparent/Black 57.5x26x37.5 CM

600 PCS

#### PET/PP

PET/PP

#649 Container Only

**→⊥ 120**×**110**×**70** mm **ベブ** 500CC d Transparent/Black 55.5x26x37.5 CM 600 PCS

- -√ **120**×**110**×**35** mm к↗ ๔๖ 250CC Transparent/Black 51x26x37.5 CM 600 PCS
- #646 Container Only -√ 120x110x23 mm 23 **150**CC Transparent/Black 47x26x37.5 CM 600 PCS