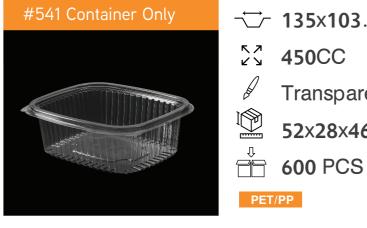

#### #543 Hinged Container 5**450**CC 250CC D Transparent Transparent 52x28x46.5 CM 51x28x46.5 CM 300 PCS 300 PCS PET

- 25 **150**CC
  - Transparent

300 PCS

D

**450**CC *d* Transparent/Black

52x28x46.5 CM

-√ - 135x103.4 mm