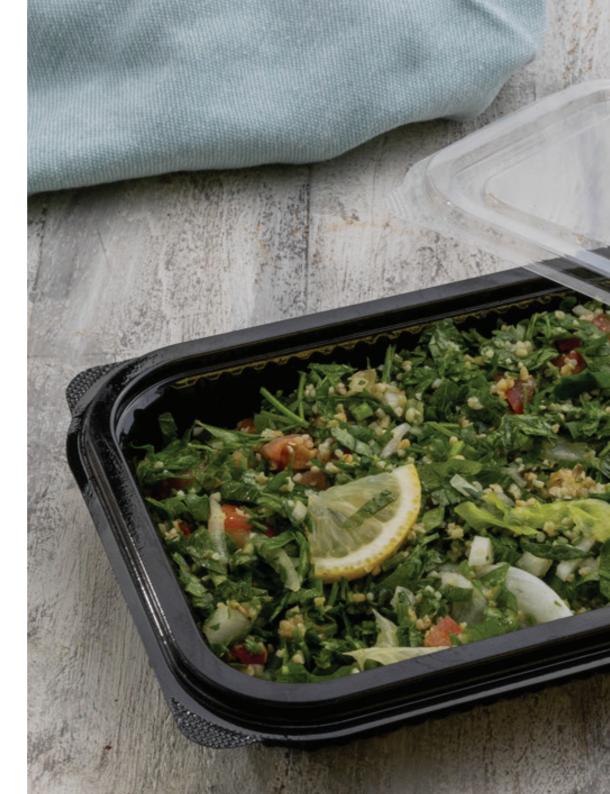

### #502

**→→→219**x144.3x83.9 mm 2000CC

- Transparent
- 54x36x45.5 CM

**→→→219**x144.3x63.9 mm <sup>K</sup>∠ 1500CC D Transparent 52x36x45.5 CM 200 PCS

PET

**→ 219**×144.3×36.3 mm **ベブ** ビン 750CC Transparent 48x36x45.5 CM 200 PCS

-√ - **219**x**144**.3x**27**.3mm 500CC Transparent 47x36x45.5 CM 200 PCS PET

200 PCS

- -√ **219**x**144**.3x**83**.9 mm
- 2000CC
- Transparent/Black
- 54x36x45.5 CM
- **400** PCS
- PET/PP

- -√ **219**x**144**.3x**36**.3 mm к↗ ๔๖ 750CC Transparent/Black 48x36x45.5 CM
- **400** PCS
- PET/PP