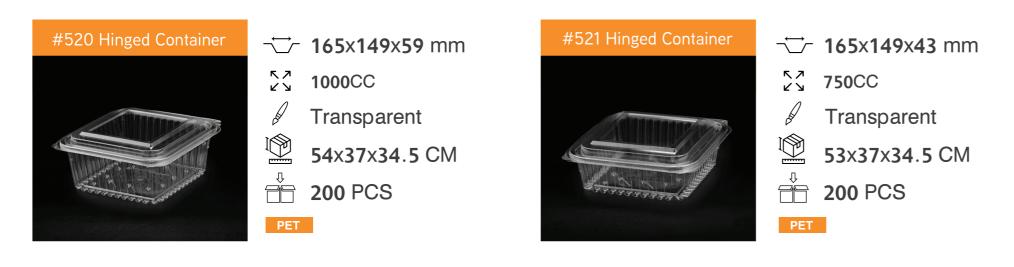

## MEDIUM RECTANGULAR CONTAINER

**→□/ 186**×**127**.6×**30** mm

- < ↗ ∠ ↘ 350CC
- and the second s Transparent
  - 46x30x39 CM
- 300 PCS
- PET

PET

- → 186x127.6x69.7 mm
  ↓ 1000CC
  ↓ Transparent/Black
  ↓ 49x30x39 CM
- PET/PP

PET/PP

- → 186×127.6×30 mm
  350CC
  ✓ Transparent/Black
  ▲ 46×30×39 CM
- 46×30×39 CN 1 400 PCS

- Lid of 530  $\rightarrow$  533
- ✓ 186×127.6 mm
  ✓ Transparent
  ✓ 45×30×39 CM
  ✓ 400 PCS

PET/PP

**400** PCS