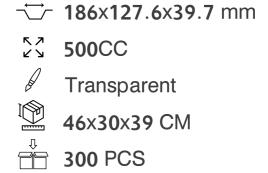

## MEDIUM RECTANGULAR CONTAINER

**→□/ 186**×**127**.6×**30** mm

- < ↗ ∠ ↘ 350CC
- and the second s Transparent
  - 46x30x39 CM
- 300 PCS
- PET

PET

- → 186x127.6x69.7 mm
  ↓ 1000CC
  ↓ Transparent/Black
  ↓ 49x30x39 CM
- PET/PP

PET/PP

- → 186×127.6×30 mm
  350CC
  ✓ Transparent/Black
  ▲ 46×30×39 CM
- 46×30×39 CN 1 400 PCS

- Lid of 530  $\rightarrow$  533
- ✓ 186×127.6 mm
  ✓ Transparent
  ✓ 45×30×39 CM
  ✓ 400 PCS

PET/PP

**400** PCS