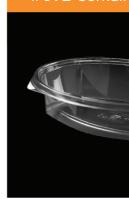

#### #590 Container Only

- **→ 207**×**170**×80 mm
- к↗ ∠Ъ 1000CC
- Transparent/Black 42x36x44 CM
- 200 PCS
- PET/PP

- #591 Container Only
- **→ 207**×**170**×63 mm 25 **750**CC D Transparent/Black 40x36x44 CM
- 200 PCS
- PET/PP

-√\_\_\_\_ **207**×170 mm Transparent 31x36x44 CM 200 PCS

PET/PP

-√\_\_\_\_ **207**x**170** mm Transparent 31x36x44 CM 200 PCS

PET/PP

200 PCS