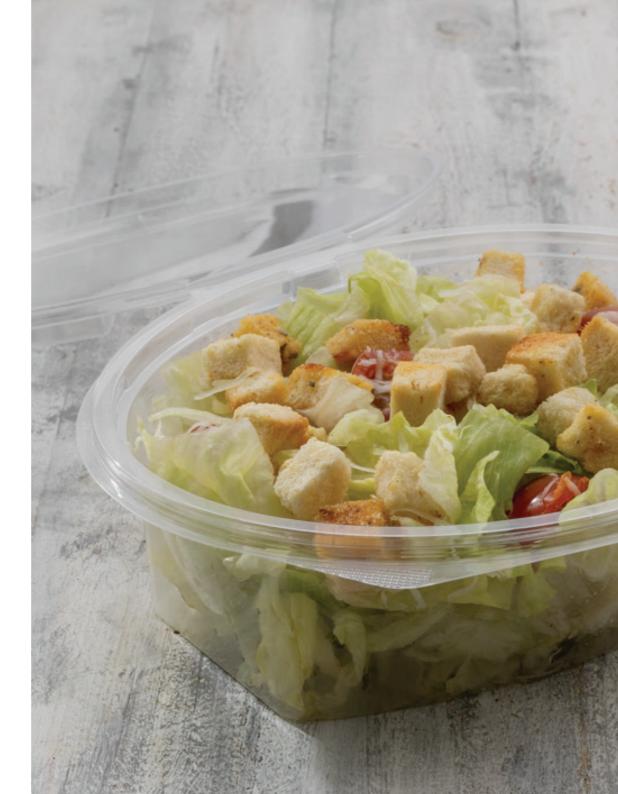

### Hinged Container

## OVAL CONTAINER

- -√\_\_\_\_ **207**x**170**x**80** mm
- スフ ビン 1000CC
- d Transparent
- 42x36x44 CM
- 100 PCS
- PET

∑∑ 750CC *d* Transparent 40x36x44 CM 100 PCS

#### #592 Hinged Container