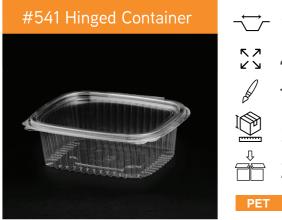

- -√ **219**x**144**.3x**36**.3 mm к↗ ๔๖ 750CC Transparent/Black 48x36x45.5 CM
- **400** PCS
- PET/PP



-√ - **219**x**144**.3x**27**.3mm **ベブ** ビン 500CC Transparent/Black 47x36x45.5 CM **400** PCS

#### PET/PP

PET/PP













Transparent



43x36x45.5 CM







## MEDIUM RECTANGULAR CONTAINER

























**→□/ 186**×**127**.6×**30** mm

- < ↗ ∠ ↘ 350CC
- and the second s Transparent
  - 46x30x39 CM
- 300 PCS
- PET



PET









- → 186x127.6x69.7 mm
  ↓ 1000CC
  ↓ Transparent/Black
  ↓ 49x30x39 CM
- PET/PP

PET/PP







- → 186×127.6×30 mm
  350CC
  ✓ Transparent/Black
  ▲ 46×30×39 CM
- 46×30×39 CN 1 400 PCS

- Lid of 530  $\rightarrow$  533
- ✓ 186×127.6 mm
  ✓ Transparent
  ✓ 45×30×39 CM
  ✓ 400 PCS

PET/PP



**400** PCS





## SMALL RECTANGULAR CONTAINER







#### #543 Hinged Container 5**450**CC 250CC D Transparent Transparent 52x28x46.5 CM 51x28x46.5 CM 300 PCS 300 PCS PET







- 25 **150**CC
  - Transparent



300 PCS



D





**450**CC *d* Transparent/Black

52x28x46.5 CM





-√ - 135x103.4 mm

Transparent

48x28x46.5 CM



PET/PP

17









## LARGE SQUARED CONTAINER











- スフ ビン 500CC
  - Transparent



200 PCS



D



## SMALL SQUARED CONTAINER







## **→ 120**×**110**×**70** mm

- < ✓ 500CC
- D Transparent
- 55.5x26x37.5 CM
- 300 PCS
- PET





PET





- **→ 120**×**110**×**23** mm
- ∑∑ 150CC
- D Transparent
  - 47x26x37.5 CM
- → 300 PCS
- PET











Transparent/Black 57.5x26x37.5 CM

600 PCS

#### PET/PP

PET/PP



#649 Container Only

**→⊥ 120**×**110**×**70** mm **ベブ** 500CC d Transparent/Black 55.5x26x37.5 CM 6