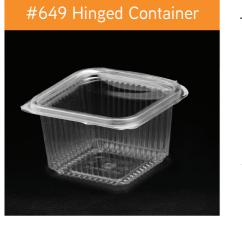

#### PET/PP

PET/PP

#649 Container Only

**→⊥ 120**×**110**×**70** mm **ベブ** 500CC d Transparent/Black 55.5x26x37.5 CM 600 PCS

- -√ **120**×**110**×**35** mm к↗ ๔๖ 250CC Transparent/Black 51x26x37.5 CM 600 PCS
- #646 Container Only -√ 120x110x23 mm 23 **150**CC Transparent/Black 47x26x37.5 CM 600 PCS