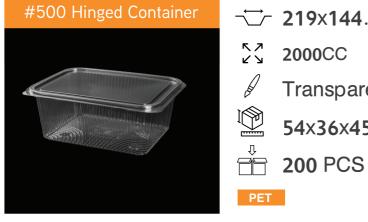

### #502

**→→→219**x144.3x83.9 mm 2000CC

- Transparent
- 54x36x45.5 CM

**→→→219**x144.3x63.9 mm <sup>K</sup>∠ 1500CC D Transparent 52x36x45.5 CM 200 PCS

PET

**→ 219**×144.3×36.3 mm **ベブ** ビン 750CC Transparent 48x36x45.5 CM 200 PCS

-√ - **219**x**144**.3x**27**.3mm 500CC Transparent 47x36x45.5 CM 200 PCS PET

200 PCS

- -√ **219**x**144**.3x**83**.9 mm
- 2000CC
- Transparent/Black
- 54x36x45.5 CM
- **400** PCS
- PET/PP

- -√ **219**x**144**.3x**36**.3 mm к↗ ๔๖ 750CC Transparent/Black 48x36x45.5 CM
- **400** PCS
- PET/PP