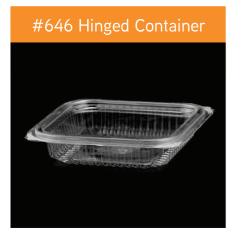

#### PET/PP

PET/PP

#649 Container Only

**→⊥ 120**×**110**×**70** mm **ベブ** 500CC d Transparent/Black 55.5x26x37.5 CM 600 PCS

- -√ **120**×**110**×**35** mm к↗ ๔๖ 250CC Transparent/Black 51x26x37.5 CM 600 PCS
- #646 Container Only -√ 120x110x23 mm 23 **150**CC Transparent/Black 47x26x37.5 CM 600 PCS