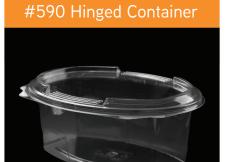

#### #590 Container Only

- **→ 207**×**170**×80 mm
- к↗ ∠Ъ 1000CC
- Transparent/Black 42x36x44 CM
- 200 PCS
- PET/PP

- #591 Container Only
- **→ 207**×**170**×63 mm 25 **750**CC D Transparent/Black 40x36x44 CM
- 200 PCS
- PET/PP