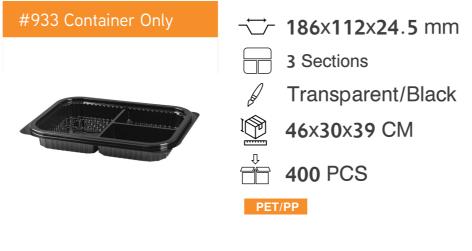

# LARGE RECTANGULAR COMPARTMENT CONTAINERS

5 Sections

→ 219x140.5x24.5 mm

Transparent/Black

400 PCS

PET/PP

→ 219x140.5x24.5 mm

Transparent/Black

400 PCS

PET/PP

#904 Container Only

→ 219x140.5x24.5 mm

4 Sections

Transparent/Black

46x36x45.5 CM

400 PCS