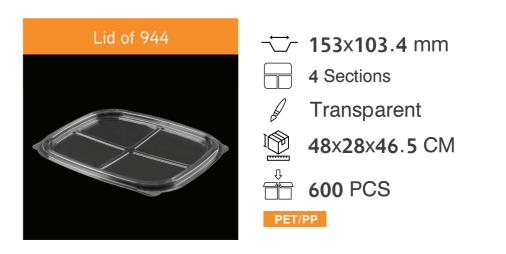

3 Sections

Transparent

43x36x45.5 CM

400 PCS

PET/PP

→ 219x140.5 mm

4 Sections

Transparent

43x36x45.5 CM

400 PCS

PET/PP

46x36x45.5 CM

400 PCS

PET/PP

**~ 219**x**140**.5x**24**.5 mm

6 Sections