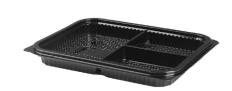

43x36x45.5 CM

400 PCS

PET/PP

46x36x45.5 CM

400 PCS

PET/PP

**~ 219**x**140**.5x**24**.5 mm

6 Sections