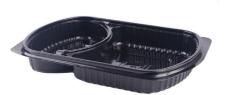

PP

#712 Large Meal Container

→ 265x190x40 mm

2 Sections

Black

42.5x36.5x29.5 CM

<u>†</u> 100

**100** PCS