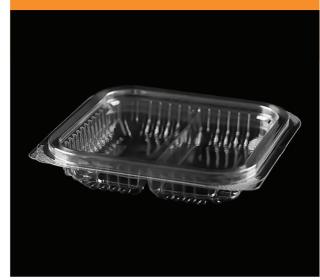

#### **DETAILS**

MATERIAL

Hinged Container

# LARGE RECTANGULAR COMPARTMENT CONTAINERS

5 Sections

→ 219x140.5x24.5 mm

Transparent/Black

400 PCS

PET/PP

→ 219x140.5x24.5 mm

Transparent/Black

400 PCS

PET/PP

#904 Container Only

→ 219x140.5x24.5 mm

4 Sections

Transparent/Black

46x36x45.5 CM

400 PCS