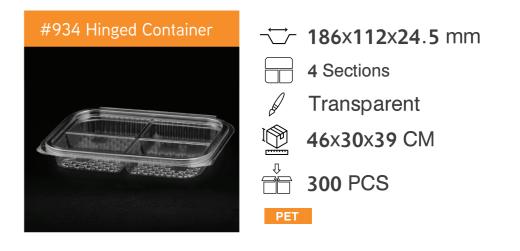

5x24.5 mm



Transparent/Black



400 PCS

PET/PP

#904 Container Only



→ 219x140.5x24.5 mm



4 Sections



Transparent/Black



46x36x45.5 CM



400 PCS

PET/PP



→ 219x140.5 mm

2 Sections

Transparent

43x36x45.5 CM

400 PCS

PET/PP



**→** 219x140.5 mm

3 Sections

Transparent



43x36x45.5 CM



400 PCS

PET/PP



→ 219x140.5 mm

4 Sections

Transparent

43x36x45.5 CM

400 PCS

PET/PP



















46x36x45.5 CM



400 PCS

PET/PP





**~ 219**x**140**.5x**24**.5 mm



6 Sections



Transparent/Black



46x36x45.5 CM



400 PCS

PET/PP



**→ 219**x**140**.5 mm



5 Sections



Transparent



43x36x45.5 CM



400 PCS

PET/PP



**→ 219**x**140**.5 mm



6 Sections



Transparent



43x36x45.5 CM



400 PCS

PET/PP





# MEDIUM RECTANGULAR COMPARTMENT CONTAINERS

































SMALL
RECTANGULAR
COMPARTMENT
CONTAINERS

























PET/PP















MUFFIN
CONTAINER &
SQUARED
COMPARTMENT
CONTAINER













**165**×162×33 mm



4 Sections



Transparent



60x37x34.5 CM





**200** PCS

PET

#952 Hinged Container





**120**×110×32 mm



2 Sections



Transparent



47x26x37.5 CM



300 PCS



## THANK YOU