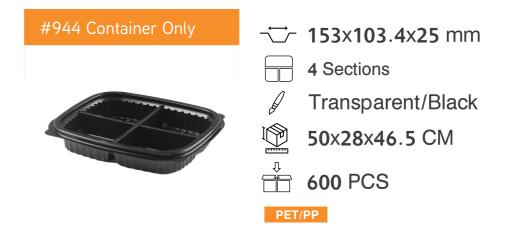

400 PCS

PET/PP

#904 Container Only

→ 219x140.5x24.5 mm

4 Sections

Transparent/Black

46x36x45.5 CM

400 PCS