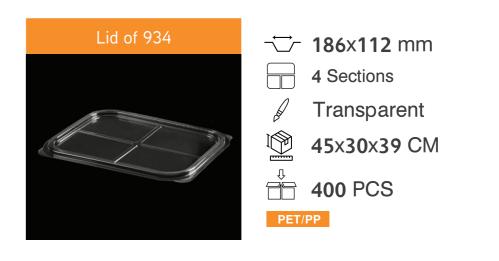

# LARGE RECTANGULAR COMPARTMENT CONTAINERS

5 Sections

→ 219x140.5x24.5 mm

Transparent/Black

400 PCS

PET/PP

→ 219x140.5x24.5 mm

Transparent/Black

400 PCS

PET/PP

#904 Container Only

→ 219x140.5x24.5 mm

4 Sections

Transparent/Black

46x36x45.5 CM

400 PCS