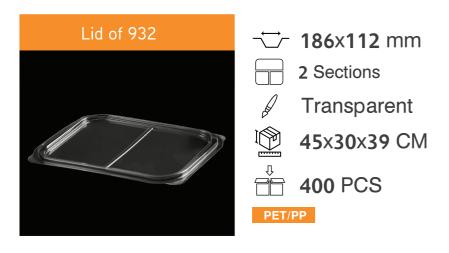

PET/PP

→ 219x140.5 mm

2 Sections

Transparent

43x36x45.5 CM

400 PCS

PET/PP

**→** 219x140.5 mm