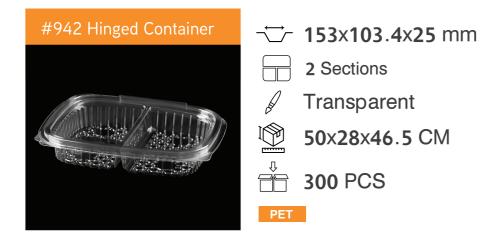

→ 219x140.5x24.5 mm



4 Sections



Transparent/Black



46x36x45.5 CM



400 PCS

PET/PP



→ 219x140.5 mm

2 Sections

Transparent

43x36x45.5 CM

400 PCS

PET/PP



**→** 219x140.5 mm

3 Sections

Transparent



43x36x45.5 CM



400 PCS

PET/PP



→ 219x140.5 mm

4 Sections

Transparent

43x36x45.5 CM

400 PCS

PET/PP



















46x36x45.5 CM



400 PCS

PET/PP





**~ 219**x**140**.5x**24**.5 mm



6 Sections



Transparent/Black



46x36x45.5 CM



400 PCS

PET/PP



**→ 219**x**140**.5 mm



5 Sections



Transparent



43x36x45.5 CM



400 PCS

PET/PP



**→ 219**x**140**.5 mm



6 Sections



Transparent



43x36x45.5 CM



400 PCS

PET/PP





# MEDIUM RECTANGULAR COMPARTMENT CONTAINERS

































SMALL
RECTANGULAR
COMPARTMENT
CONTAINERS

























PET/PP















MUFFIN
CONTAINER &
SQUARED
COMPARTMENT
CONTAINER













**165**×162×33 mm



4 Sections



Transparent



60x37x34.5 CM





**200** PCS

PET

#952 Hinged Container





**120**×110×32 mm



2 Sections



Transparent



47x26x37.5 CM



300 PCS



## THANK YOU