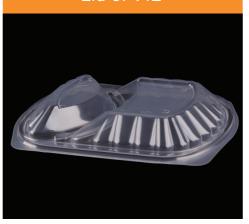

#### #911 Small Meal Container

1 Section

Black

49x34.5x41.5 CM

**200** PCS

PP

**~ 240**×**220**×**42** mm

2 Sections

Black

49x34.5x41.5 CM

**200** PCS

PP

#### Lid of 911

**→ 240**x**220**x**42** mm

1 Section

Transparent

49.5x32x41.5 CM

**200** PCS

PP

**→ 240**×**220**×**42** mm

2 Sections

Transparent

49.5x32x41.5 CM

**200** PCS

PP