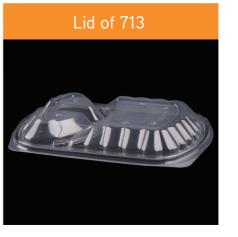

PP

#713 Large Meal Container

**~ 265**x**190**x**40** mm

3 Sections

Black

**42**.5x31.5x29.5 CM

**100** PCS

PP