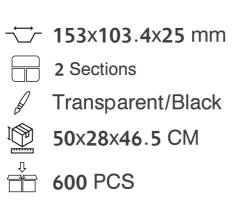

# LARGE RECTANGULAR COMPARTMENT CONTAINERS

5 Sections

→ 219x140.5x24.5 mm

Transparent/Black

400 PCS

PET/PP

→ 219x140.5x24.5 mm

Transparent/Black

400 PCS

PET/PP

#904 Container Only

→ 219x140.5x24.5 mm

4 Sections

Transparent/Black

46x36x45.5 CM

400 PCS