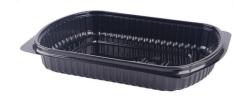

#### LARGE MEAL CONTAINERS

12

WWW.ALBARAKAPACK.COM

#713

- **265**×190×40 mm

Black

42.5x36.5x29.5 CM

100 PCS

PP

#712 Large Meal Container

→ 265x190x40 mm

2 Sections

Black

42.5x36.5x29.5 CM

<u>†</u> 100

**100** PCS

PP

#713 Large Meal Container

**~ 265**x**190**x**40** mm

3 Sections

Black

**42**.5x31.5x29.5 CM

**100** PCS

PP