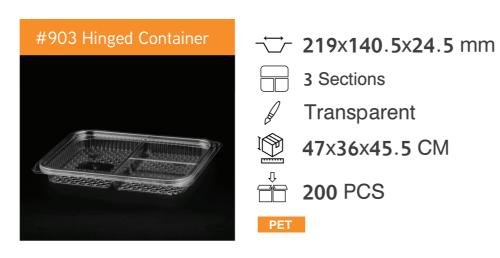

# LARGE RECTANGULAR COMPARTMENT CONTAINERS

5 Sections

→ 219x140.5x24.5 mm

Transparent/Black

400 PCS

PET/PP

→ 219x140.5x24.5 mm

Transparent/Black