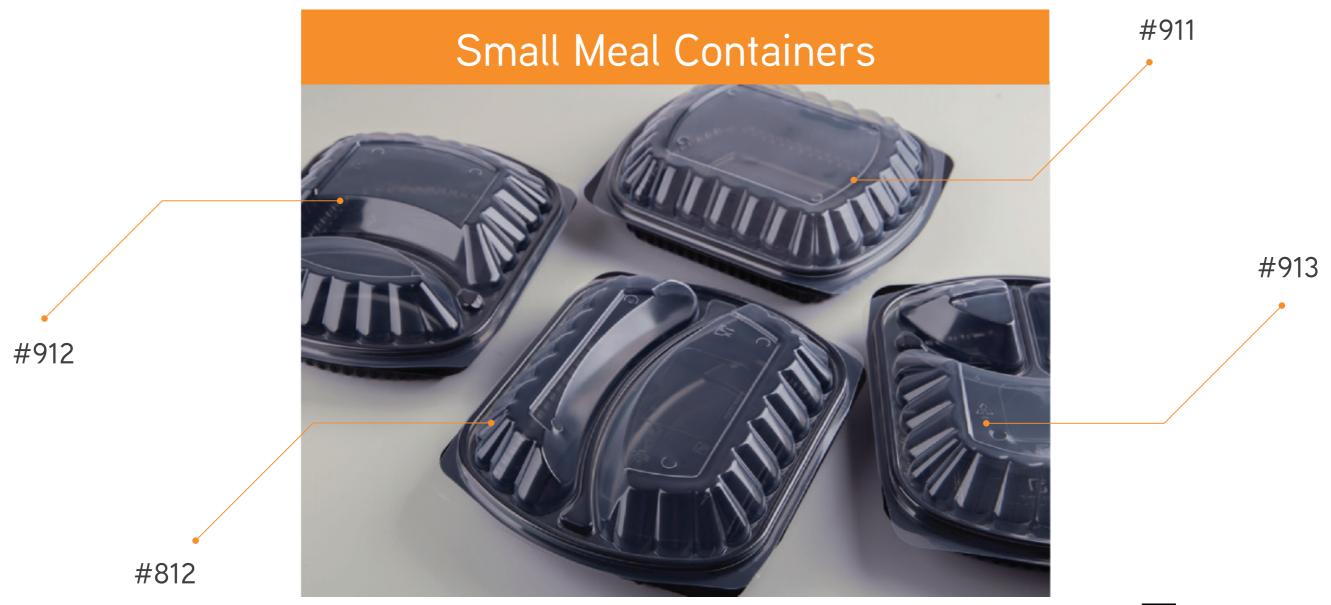

### SMALL MEAL CONTAINERS

#### #911 Small Meal Container

1 Section

Black

49x34.5x41.5 CM

**200** PCS

PP

**~ 240**×**220**×**42** mm

2 Sections

#### Lid of 911

**→ 240**x**220**x**42** mm

1 Section

Transparent

49.5x32x41.5 CM

**200** PCS

PP

**→ 240**×**220**×**42** mm

#### #913 Small Meal Container

49x34.5x41.5 CM

**200** PCS

PP

**~ 240**×**220**×**42** mm

2 Sections

Black

49x34.5x41.5 CM

#### Lid of 913

**→ 240**x**220**x**42** mm

3 Section

Transparent

49.5x32x41.5 CM

**200** PCS

PP

**→ 240**×**220**×**42** mm