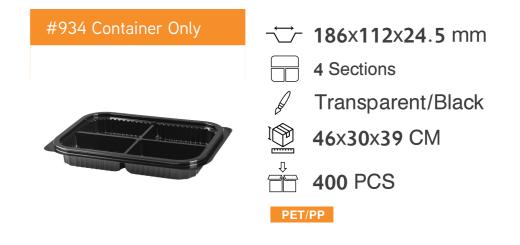

400 PCS

PET/PP

#904 Container Only

→ 219x140.5x24.5 mm

4 Sections

Transparent/Black

46x36x45.5 CM

400 PCS