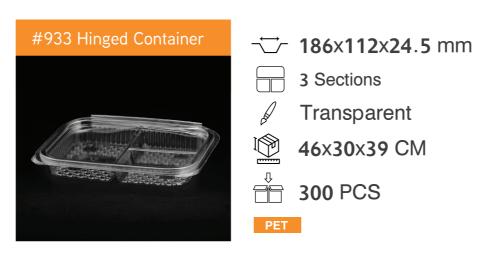

0.5x24.5 mm



Transparent/Black



400 PCS

PET/PP

#904 Container Only



→ 219x140.5x24.5 mm



4 Sections



Transparent/Black



46x36x45.5 CM



400 PCS

PET/PP



→ 219x140.5 mm

2 Sections

Transparent

43x36x45.5 CM

400 PCS

PET/PP



**→** 219x140.5 mm

3 Sections

Transparent



43x36x45.5 CM



400 PCS

PET/PP



→ 219x140.5 mm

4 Sections

Transparent

43x36x45.5 CM

400 PCS

PET/PP



















46x36x45.5 CM



400 PCS

PET/PP





**~ 219**x**140**.5x**24**.5 mm



6 Sections



Transparent/Black



46x36x45.5 CM



400 PCS

PET/PP



**→ 219**x**140**.5 mm



5 Sections



Transparent



43x36x45.5 CM



400 PCS

PET/PP



**→ 219**x**140**.5 mm



6 Sections



Transparent



43x36x45.5 CM



400 PCS

PET/PP





# MEDIUM RECTANGULAR COMPARTMENT CONTAINERS

































SMALL
RECTANGULAR
COMPARTMENT
CONTAINERS

























PET/PP















MUFFIN
CONTAINER &
SQUARED
COMPARTMENT
CONTAINER













**165**×162×33 mm



4 Sections



Transparent



60x37x34.5 CM





**200** PCS

PET

#952 Hinged Container





**120**×110×32 mm



2 Sections



Transparent



47x26x37.5 CM



300 PCS



## THANK YOU