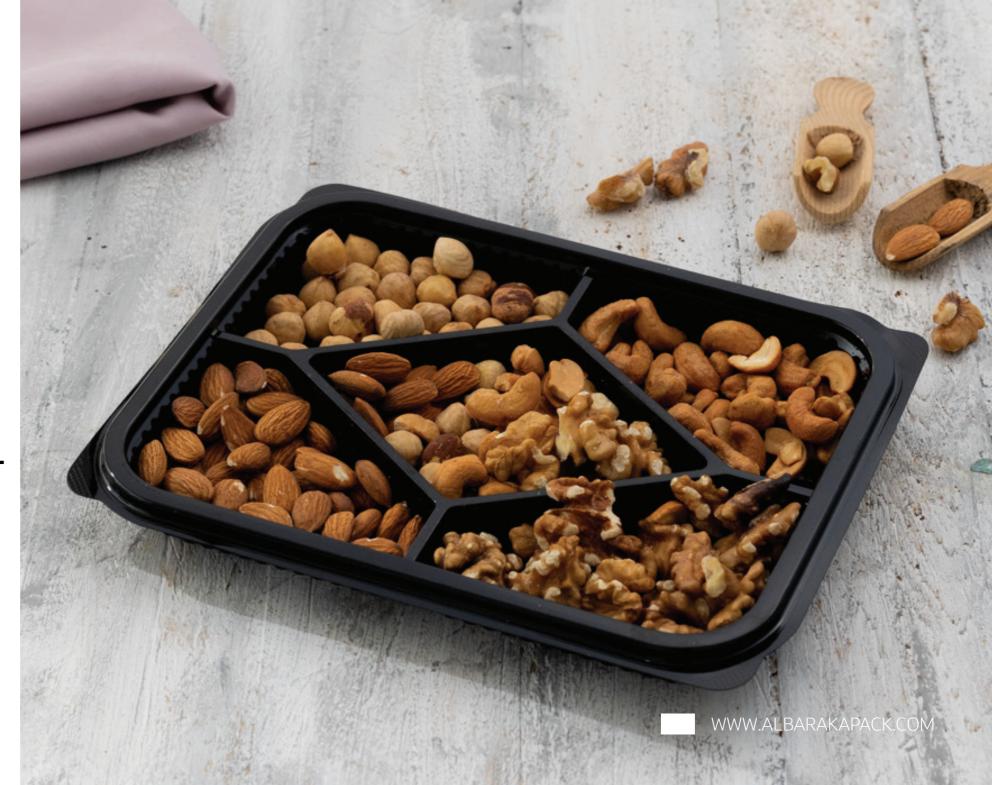

# LARGE RECTANGULAR COMPARTMENT CONTAINERS

5 Sections

→ 219x140.5x24.5 mm

Transparent/Black

400 PCS

PET/PP

→ 219x140.5x24.5 mm

Transparent/Black