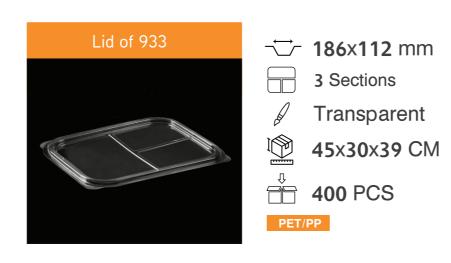

3 Sections

Transparent

43x36x45.5 CM

400 PCS

PET/PP

→ 219x140.5 mm

4 Sections

Transparent