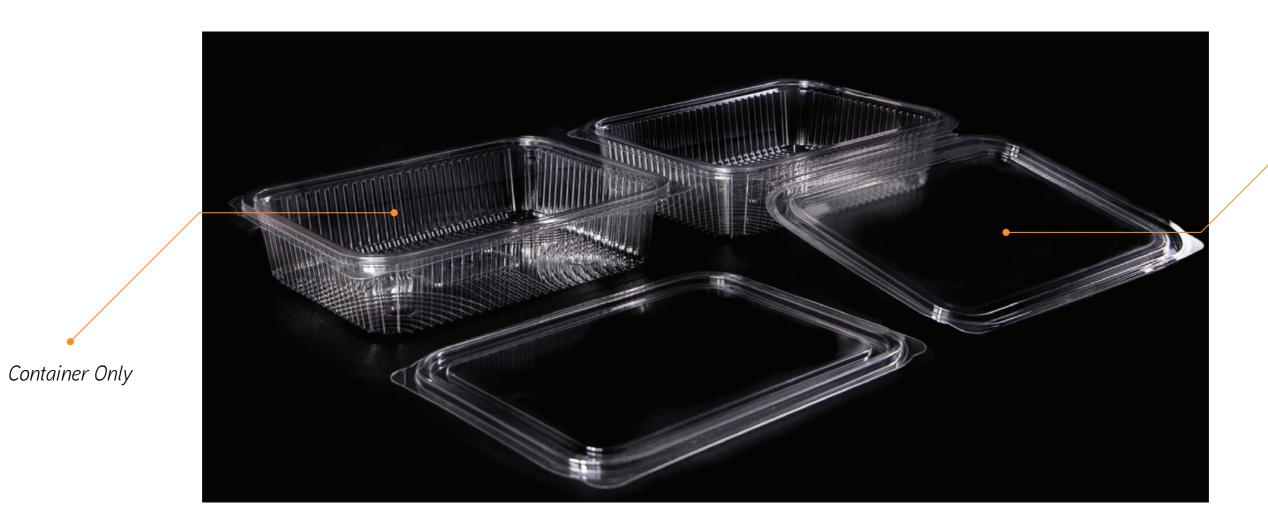

# LARGE RECTANGULAR COMPARTMENT CONTAINERS

5 Sections

→ 219x140.5x24.5 mm

Transparent/Black

400 PCS

PET/PP

→ 219x140.5x24.5 mm

Transparent/Black

400 PCS

PET/PP

#904 Container Only

→ 219x140.5x24.5 mm

4 Sections

Transparent/Black

46x36x45.5 CM

400 PCS