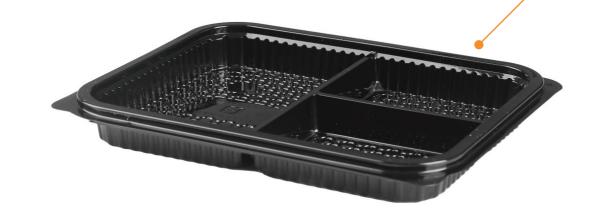

PP

#712 Large Meal Container

→ 265x190x40 mm

2 Sections

Black

42.5x36.5x29.5 CM

<u>†</u> 100

**100** PCS

PP

#713 Large Meal Container

**~ 265**x**190**x**40** mm

3 Sections

Black

**42**.5x31.5x29.5 CM

**100** PCS

PP