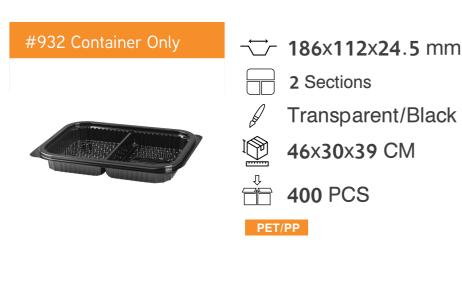

mm



Transparent/Black



400 PCS

PET/PP

#904 Container Only



→ 219x140.5x24.5 mm



4 Sections



Transparent/Black



46x36x45.5 CM



400 PCS

PET/PP



→ 219x140.5 mm

2 Sections

Transparent

43x36x45.5 CM

400 PCS

PET/PP



**→** 219x140.5 mm

3 Sections

Transparent



43x36x45.5 CM



400 PCS

PET/PP



→ 219x140.5 mm

4 Sections

Transparent

43x36x45.5 CM

400 PCS

PET/PP



















46x36x45.5 CM



400 PCS

PET/PP





**~ 219**x**140**.5x**24**.5 mm



6 Sections



Transparent/Black



46x36x45.5 CM



400 PCS

PET/PP



**→ 219**x**140**.5 mm



5 Sections



Transparent



43x36x45.5 CM



400 PCS

PET/PP



**→ 219**x**140**.5 mm



6 Sections



Transparent



43x36x45.5 CM



400 PCS

PET/PP





# MEDIUM RECTANGULAR COMPARTMENT CONTAINERS

































SMALL
RECTANGULAR
COMPARTMENT
CONTAINERS

























PET/PP















MUFFIN
CONTAINER &
SQUARED
COMPARTMENT
CONTAINER













**165**×162×33 mm



4 Sections



Transparent



60x37x34.5 CM





**200** PCS

PET

#952 Hinged Container





**120**×110×32 mm



2 Sections



Transparent



47x26x37.5 CM



300 PCS



## THANK YOU