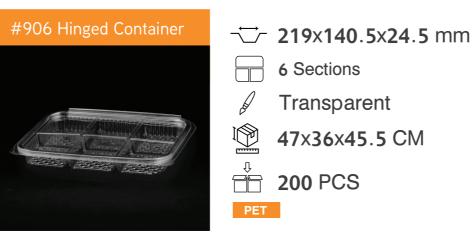

43x36x45.5 CM

400 PCS

PET/PP

46x36x45.5 CM

400 PCS

PET/PP

**~ 219**x**140**.5x**24**.5 mm

6 Sections

400 PCS

PET/PP

**→ 219**x**140**.5 mm

6 Sections

Transparent

43x36x45.5 CM

400 PCS

PET/PP