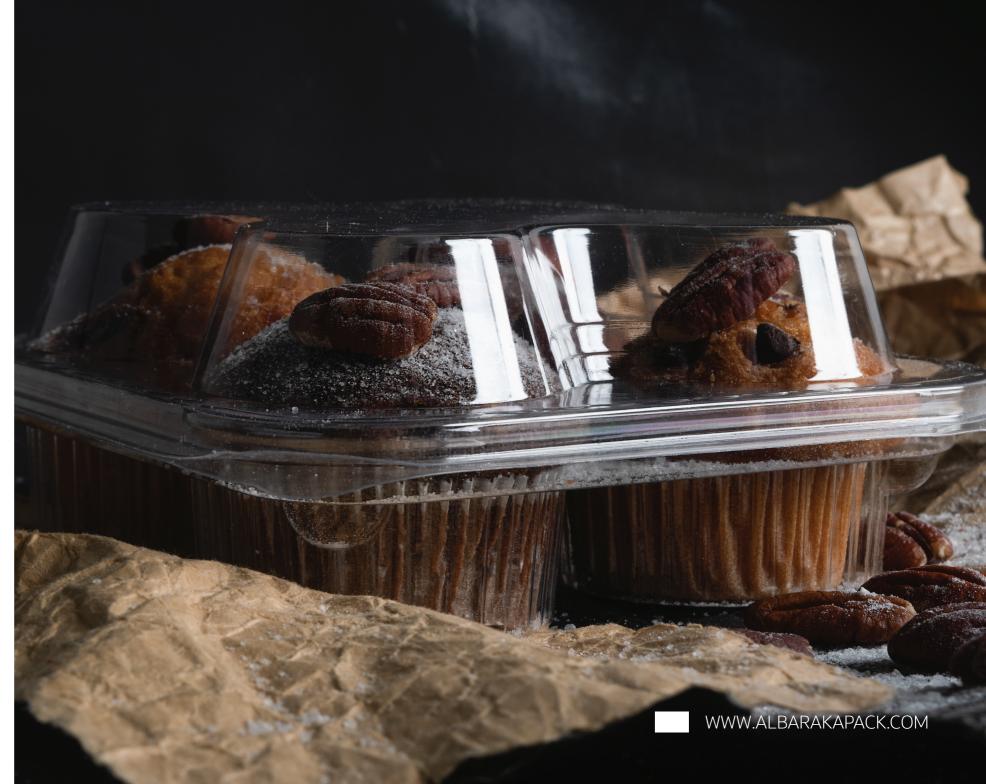

# MEDIUM RECTANGULAR COMPARTMENT CONTAINERS

SMALL
RECTANGULAR
COMPARTMENT
CONTAINERS

PET/PP

MUFFIN
CONTAINER &
SQUARED
COMPARTMENT
CONTAINER

**165**×162×33 mm

4 Sections

Transparent

60x37x34.5 CM