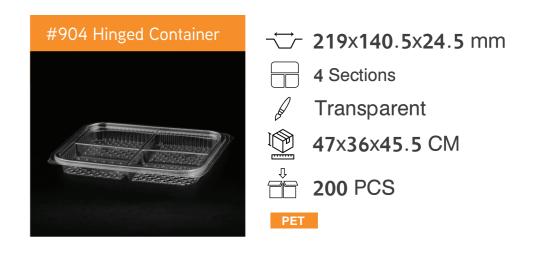

400 PCS

PET/PP

#904 Container Only

→ 219x140.5x24.5 mm

4 Sections

Transparent/Black

46x36x45.5 CM

400 PCS