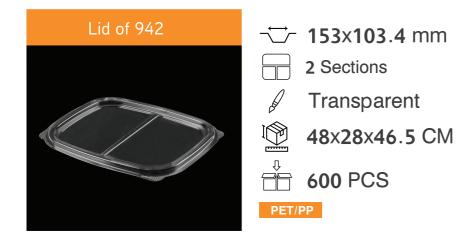

# LARGE RECTANGULAR COMPARTMENT CONTAINERS

5 Sections

→ 219x140.5x24.5 mm

Transparent/Black

400 PCS

PET/PP

→ 219x140.5x24.5 mm

Transparent/Black

400 PCS

PET/PP

#904 Container Only

→ 219x140.5x24.5 mm

4 Sections

Transparent/Black

46x36x45.5 CM

400 PCS