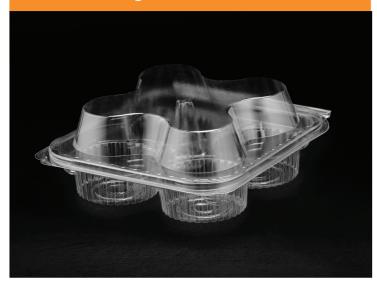

# MEDIUM RECTANGULAR COMPARTMENT CONTAINERS

SMALL
RECTANGULAR
COMPARTMENT
CONTAINERS

PET/PP

MUFFIN
CONTAINER &
SQUARED
COMPARTMENT
CONTAINER

**165**×162×33 mm

4 Sections

Transparent

60x37x34.5 CM