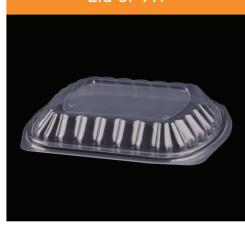

#### Lid of 911

**→ 240**x**220**x**42** mm

1 Section

Transparent

49.5x32x41.5 CM

**200** PCS

PP

**→ 240**×**220**×**42** mm