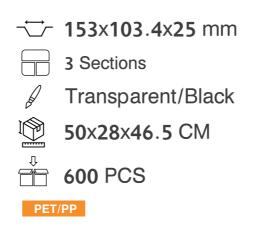

# LARGE RECTANGULAR COMPARTMENT CONTAINERS

5 Sections

→ 219x140.5x24.5 mm

Transparent/Black

400 PCS

PET/PP

→ 219x140.5x24.5 mm

Transparent/Black

400 PCS

PET/PP

#904 Container Only

→ 219x140.5x24.5 mm

4 Sections

Transparent/Black

46x36x45.5 CM

400 PCS