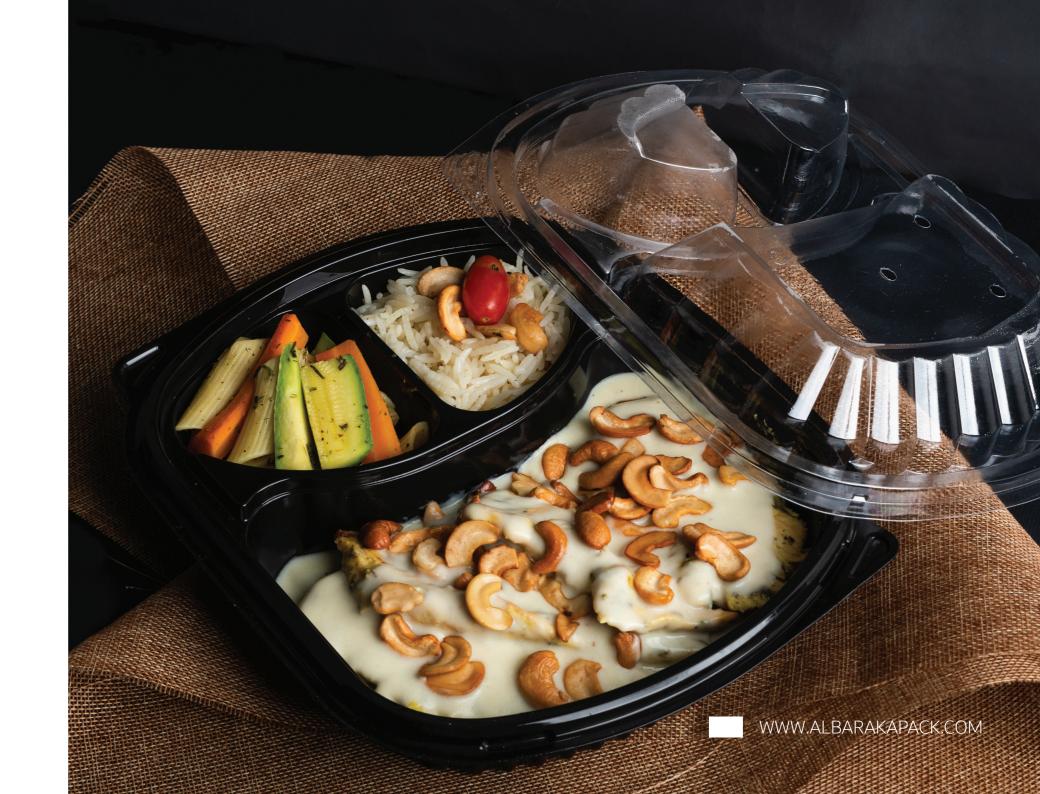

#### LARGE MEAL CONTAINERS

12

WWW.ALBARAKAPACK.COM

#713

- **265**×190×40 mm

Black

42.5x36.5x29.5 CM

100 PCS

PP

#712 Large Meal Container

→ 265x190x40 mm

2 Sections

Black

42.5x36.5x29.5 CM

<u>†</u> 100

**100** PCS

PP

#713 Large Meal Container

**~ 265**x**190**x**40** mm

3 Sections

Black

**42**.5x31.5x29.5 CM

**100** PCS

PP