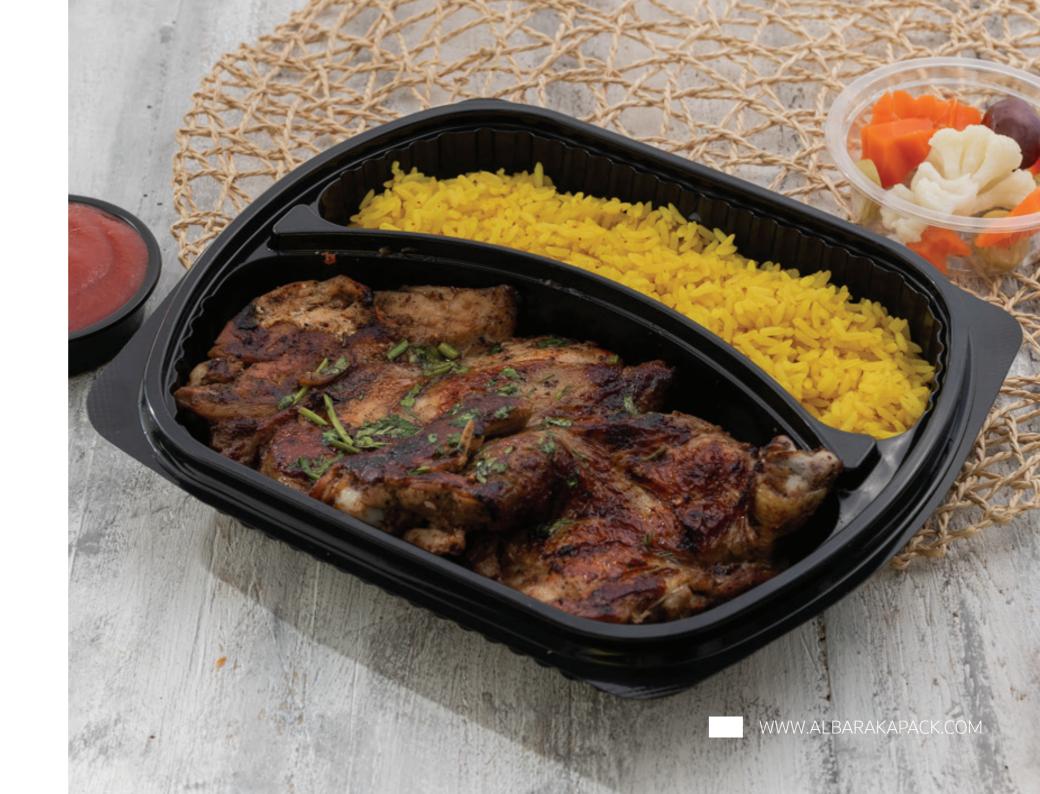

#### LARGE MEAL CONTAINERS

12

WWW.ALBARAKAPACK.COM

#713

- **265**×190×40 mm

Black

42.5x36.5x29.5 CM

100 PCS

PP

#712 Large Meal Container

→ 265x190x40 mm

2 Sections

Black

42.5x36.5x29.5 CM

<u>†</u> 100

**100** PCS

PP

#713 Large Meal Container

**~ 265**x**190**x**40** mm

3 Sections

Black

**42**.5x31.5x29.5 CM

**100** PCS

PP