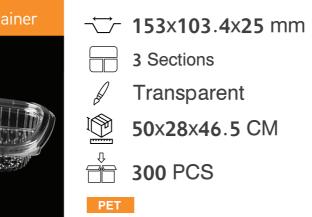

**200** PCS

PET

#952 Hinged Container

**120**×110×32 mm

2 Sections

Transparent

47x26x37.5 CM

300 PCS