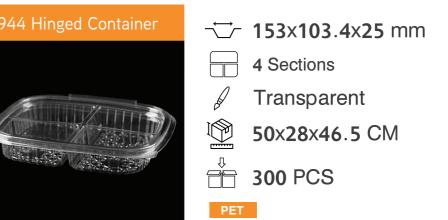

9x140.5x24.5 mm



4 Sections



Transparent/Black



46x36x45.5 CM



400 PCS

PET/PP



→ 219x140.5 mm

2 Sections

Transparent

43x36x45.5 CM

400 PCS

PET/PP



**→** 219x140.5 mm

3 Sections

Transparent



43x36x45.5 CM



400 PCS

PET/PP



→ 219x140.5 mm

4 Sections

Transparent

43x36x45.5 CM

400 PCS

PET/PP



















46x36x45.5 CM



400 PCS

PET/PP





**~ 219**x**140**.5x**24**.5 mm



6 Sections



Transparent/Black



46x36x45.5 CM



400 PCS

PET/PP



**→ 219**x**140**.5 mm



5 Sections



Transparent



43x36x45.5 CM



400 PCS

PET/PP



**→ 219**x**140**.5 mm



6 Sections



Transparent



43x36x45.5 CM



400 PCS

PET/PP





# MEDIUM RECTANGULAR COMPARTMENT CONTAINERS

































SMALL
RECTANGULAR
COMPARTMENT
CONTAINERS

























PET/PP















MUFFIN
CONTAINER &
SQUARED
COMPARTMENT
CONTAINER













**165**×162×33 mm



4 Sections



Transparent



60x37x34.5 CM





**200** PCS

PET

#952 Hinged Container





**120**×110×32 mm



2 Sections



Transparent



47x26x37.5 CM



300 PCS



## THANK YOU