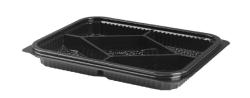

# LARGE RECTANGULAR COMPARTMENT CONTAINERS

5 Sections

→ 219x140.5x24.5 mm

Transparent/Black

400 PCS

PET/PP

→ 219x140.5x24.5 mm

Transparent/Black

400 PCS

PET/PP

#904 Container Only

→ 219x140.5x24.5 mm

4 Sections

Transparent/Black

46x36x45.5 CM

400 PCS