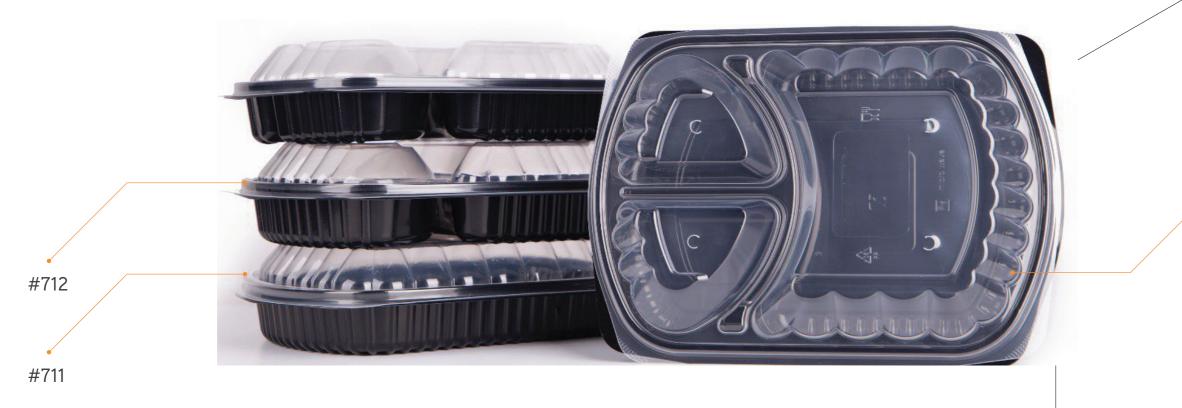

#### LARGE MEAL CONTAINERS

12

WWW.ALBARAKAPACK.COM

#713

- **265**×190×40 mm

Black

42.5x36.5x29.5 CM

100 PCS

PP

#712 Large Meal Container

→ 265x190x40 mm

2 Sections

Black

42.5x36.5x29.5 CM

<u>†</u> 100

**100** PCS

PP

#713 Large Meal Container

**~ 265**x**190**x**40** mm

3 Sections

Black

**42**.5x31.5x29.5 CM

**100** PCS

PP