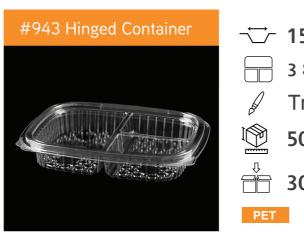

→ 219x140.5x24.5 mm



4 Sections



Transparent/Black



46x36x45.5 CM



400 PCS

PET/PP



→ 219x140.5 mm

2 Sections

Transparent

43x36x45.5 CM

400 PCS

PET/PP



**→** 219x140.5 mm

3 Sections

Transparent



43x36x45.5 CM



400 PCS

PET/PP



→ 219x140.5 mm

4 Sections

Transparent

43x36x45.5 CM

400 PCS

PET/PP



















46x36x45.5 CM



400 PCS

PET/PP





**~ 219**x**140**.5x**24**.5 mm



6 Sections



Transparent/Black



46x36x45.5 CM



400 PCS

PET/PP



**→ 219**x**140**.5 mm



5 Sections



Transparent



43x36x45.5 CM



400 PCS

PET/PP



**→ 219**x**140**.5 mm



6 Sections



Transparent



43x36x45.5 CM



400 PCS

PET/PP





# MEDIUM RECTANGULAR COMPARTMENT CONTAINERS

































SMALL
RECTANGULAR
COMPARTMENT
CONTAINERS

























PET/PP















MUFFIN
CONTAINER &
SQUARED
COMPARTMENT
CONTAINER













**165**×162×33 mm



4 Sections



Transparent



60x37x34.5 CM





**200** PCS

PET

#952 Hinged Container





**120**×110×32 mm



2 Sections



Transparent



47x26x37.5 CM



300 PCS



## THANK YOU