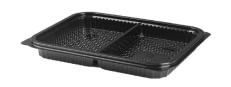

400 PCS

PET/PP

#904 Container Only

→ 219x140.5x24.5 mm

4 Sections

Transparent/Black

46x36x45.5 CM

400 PCS