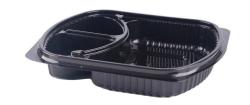

#### #911 Small Meal Container

1 Section

Black

49x34.5x41.5 CM

**200** PCS

PP

**~ 240**×**220**×**42** mm

2 Sections