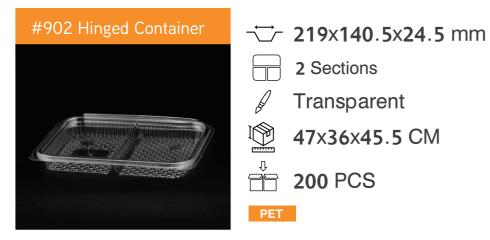

# LARGE RECTANGULAR COMPARTMENT CONTAINERS

5 Sections

→ 219x140.5x24.5 mm

Transparent/Black

400 PCS

PET/PP

→ 219x140.5x24.5 mm

Transparent/Black