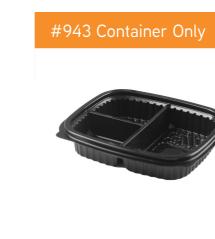

4 Sections



Transparent/Black



46x36x45.5 CM



400 PCS

PET/PP



→ 219x140.5 mm

2 Sections

Transparent

43x36x45.5 CM

400 PCS

PET/PP



**→** 219x140.5 mm

3 Sections

Transparent



43x36x45.5 CM



400 PCS

PET/PP



→ 219x140.5 mm

4 Sections

Transparent

43x36x45.5 CM

400 PCS

PET/PP



















46x36x45.5 CM



400 PCS

PET/PP





**~ 219**x**140**.5x**24**.5 mm



6 Sections



Transparent/Black



46x36x45.5 CM



400 PCS

PET/PP



**→ 219**x**140**.5 mm



5 Sections



Transparent



43x36x45.5 CM



400 PCS

PET/PP



**→ 219**x**140**.5 mm



6 Sections



Transparent



43x36x45.5 CM



400 PCS

PET/PP





# MEDIUM RECTANGULAR COMPARTMENT CONTAINERS

































SMALL
RECTANGULAR
COMPARTMENT
CONTAINERS

























PET/PP















MUFFIN
CONTAINER &
SQUARED
COMPARTMENT
CONTAINER













**165**×162×33 mm



4 Sections



Transparent



60x37x34.5 CM





**200** PCS

PET

#952 Hinged Container





**120**×110×32 mm



2 Sections



Transparent



47x26x37.5 CM



300 PCS



## THANK YOU