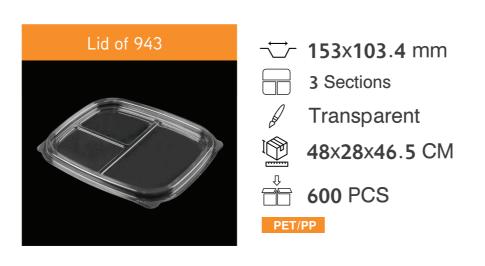

PET/PP

→ 219x140.5 mm

2 Sections

Transparent

43x36x45.5 CM

400 PCS

PET/PP

**→** 219x140.5 mm

3 Sections

Transparent

43x36x45.5 CM

400 PCS

PET/PP

→ 219x140.5 mm

4 Sections

Transparent