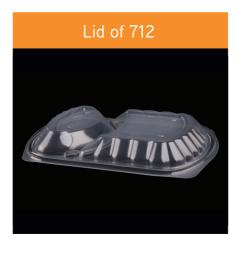

PP

#712 Large Meal Container

→ 265x190x40 mm

2 Sections

Black

42.5x36.5x29.5 CM

<u>†</u> 100

**100** PCS