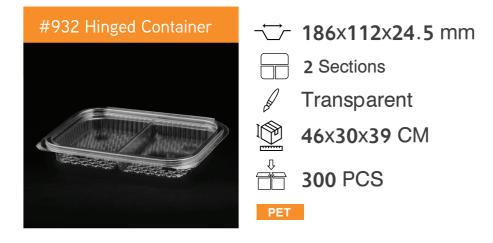

140.5x24.5 mm



Transparent/Black



400 PCS

PET/PP

#904 Container Only



→ 219x140.5x24.5 mm



4 Sections



Transparent/Black



46x36x45.5 CM



400 PCS

PET/PP



→ 219x140.5 mm

2 Sections

Transparent

43x36x45.5 CM

400 PCS

PET/PP



**→** 219x140.5 mm

3 Sections

Transparent



43x36x45.5 CM



400 PCS

PET/PP



→ 219x140.5 mm

4 Sections

Transparent

43x36x45.5 CM

400 PCS

PET/PP



















46x36x45.5 CM



400 PCS

PET/PP





**~ 219**x**140**.5x**24**.5 mm



6 Sections



Transparent/Black



46x36x45.5 CM



400 PCS

PET/PP



**→ 219**x**140**.5 mm



5 Sections



Transparent



43x36x45.5 CM



400 PCS

PET/PP



**→ 219**x**140**.5 mm



6 Sections



Transparent



43x36x45.5 CM



400 PCS

PET/PP





# MEDIUM RECTANGULAR COMPARTMENT CONTAINERS

































SMALL
RECTANGULAR
COMPARTMENT
CONTAINERS

























PET/PP















MUFFIN
CONTAINER &
SQUARED
COMPARTMENT
CONTAINER













**165**×162×33 mm



4 Sections



Transparent



60x37x34.5 CM





**200** PCS

PET

#952 Hinged Container





**120**×110×32 mm



2 Sections



Transparent



47x26x37.5 CM



300 PCS



## THANK YOU