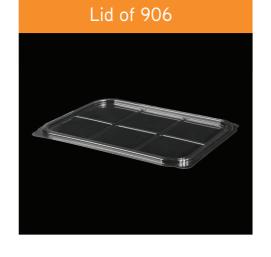

# LARGE RECTANGULAR COMPARTMENT CONTAINERS

5 Sections

→ 219x140.5x24.5 mm

Transparent/Black

400 PCS

PET/PP

→ 219x140.5x24.5 mm

Transparent/Black

400 PCS

PET/PP

#904 Container Only

→ 219x140.5x24.5 mm

4 Sections

Transparent/Black

46x36x45.5 CM

400 PCS