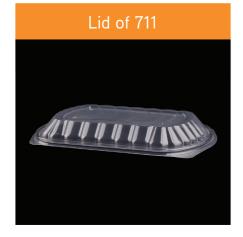

#### Lid of 913

**→ 240**x**220**x**42** mm

3 Section

Transparent

49.5x32x41.5 CM

**200** PCS

PP

**→ 240**×**220**×**42** mm