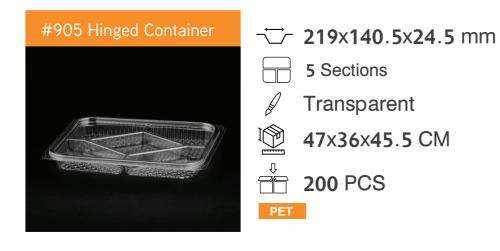

# LARGE RECTANGULAR COMPARTMENT CONTAINERS

5 Sections

→ 219x140.5x24.5 mm

Transparent/Black

400 PCS

PET/PP

→ 219x140.5x24.5 mm

Transparent/Black

Transparent/Black

46x36x45.5 CM

400 PCS

PET/PP

**→ 219**x**140**.5 mm

5 Sections

Transparent

43x36x45.5 CM