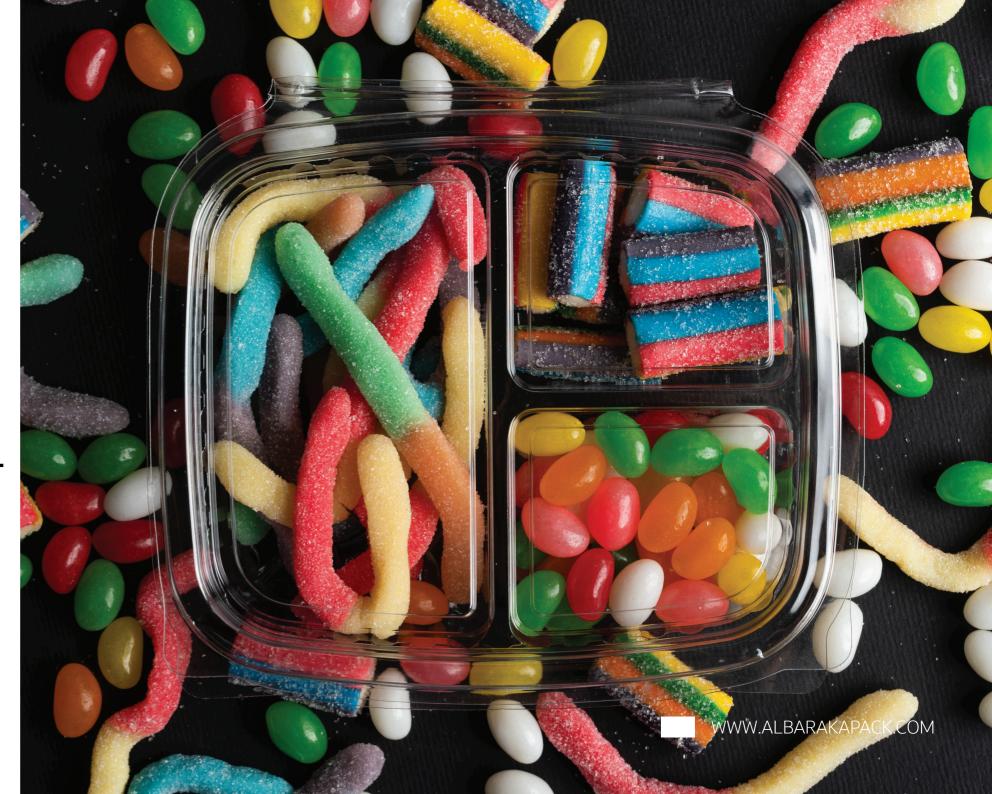

# LARGE RECTANGULAR COMPARTMENT CONTAINERS

5 Sections

→ 219x140.5x24.5 mm

Transparent/Black

400 PCS

PET/PP

→ 219x140.5x24.5 mm

Transparent/Black

400 PCS

PET/PP

#904 Container Only

→ 219x140.5x24.5 mm

4 Sections

Transparent/Black

46x36x45.5 CM

400 PCS